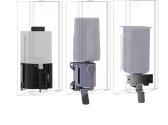

#### KWC-No.

2030034637

Front with InoxPlus surface refinement

2030034638

 $\mathsf{InoxPlus}\mathsf{-}\mathsf{coated}$  main housing, black toughened safety glass front panel

#### 2030034667

InoxPlus-coated main housing, white toughened safety glass front panel

Soap dispenser for recessed mounting, stainless steel with satin finish, front and casing with InoxPlus surface refinement for the reduction of finger marks and better cleaning characteristics (easy to clean), material thickness 1.2 mm, suitable for liquid soap and

# Technical Data

| filling quantity       | 0.8                            |  |
|------------------------|--------------------------------|--|
| filling quantity uom   | liter                          |  |
| lock                   | key-lock                       |  |
| material               | stainless steel                |  |
| material code          | 1.4301 Chrome Nickel steel V2A |  |
| material thickness     | 1.2 mm                         |  |
| overall depth          | 120 mm                         |  |
| overall height         | 500 mm                         |  |
| overall width          | 124 mm                         |  |
| surface treatment      | InoxPlus (anti fingerprint)    |  |
| type of fixing         | screw                          |  |
| type of mounting       | recessed mounting              |  |
| type of operation      | manual operation               |  |
| type of soap container | integrated refillable tank     |  |
| Accent colour          | stainless steel-look           |  |
| Basic colour           | stainless steel-look           |  |