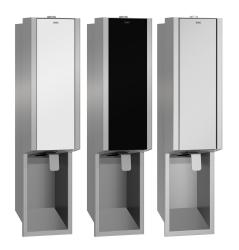

#### KWC-No.

2030034637

Front with InoxPlus surface refinement

2030034638

 $\mathsf{InoxPlus}\mathsf{-}\mathsf{coated}$  main housing, black toughened safety glass front panel

#### 2030034667

InoxPlus-coated main housing, white toughened safety glass front panel

Soap dispenser for recessed mounting, stainless steel with satin finish, front and casing with InoxPlus surface refinement for the reduction of finger marks and better cleaning characteristics (easy to clean), material thickness 1.2 mm, suitable for liquid soap and

## **Optional Accessories**

Accent colour

stainless steel-look

black

white

lotions, 800 ml refill tank, with stainless steel push lever, easy to refill with soap tank on front panel, includes mounting materials.