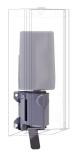

#### KWC-No.

2030034637

Front with InoxPlus surface refinement

2030034638

 $\mathsf{InoxPlus}\mathsf{-}\mathsf{coated}$  main housing, black toughened safety glass front panel

#### 2030034667

InoxPlus-coated main housing, white toughened safety glass front panel

Soap dispenser for recessed mounting, stainless steel with satin finish, front and casing with InoxPlus surface refinement for the reduction of finger marks and better cleaning characteristics (easy to clean), material thickness 1.2 mm, suitable for liquid soap and

# Technical Data

| filling quantity       | 0.8                            |  |
|------------------------|--------------------------------|--|
| filling quantity uom   | liter                          |  |
| lock                   | key-lock                       |  |
| material               | stainless steel                |  |
| material code          | 1.4301 Chrome Nickel steel V2A |  |
| material thickness     | 1.2 mm                         |  |
| overall depth          | 120 mm                         |  |
| overall height         | 500 mm                         |  |
| overall width          | 124 mm                         |  |
| surface treatment      | InoxPlus (anti fingerprint)    |  |
| type of fixing         | screw                          |  |
| type of mounting       | recessed mounting              |  |
| type of operation      | manual operation               |  |
| type of soap container | integrated refillable tank     |  |
| Accent colour          | stainless steel-look           |  |
| Basic colour           | stainless steel-look           |  |