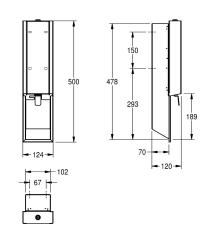

# Technical Data

| filling quantity       | 0.8                            |  |
|------------------------|--------------------------------|--|
| filling quantity uom   | liter                          |  |
| lock                   | key-lock                       |  |
| material               | stainless steel                |  |
| material code          | 1.4301 Chrome Nickel steel V2A |  |
| material thickness     | 1.2 mm                         |  |
| overall depth          | 120 mm                         |  |
| overall height         | 500 mm                         |  |
| overall width          | 124 mm                         |  |
| surface treatment      | InoxPlus (anti fingerprint)    |  |
| type of fixing         | screw                          |  |
| type of mounting       | recessed mounting              |  |
| type of operation      | manual operation               |  |
| type of soap container | integrated refillable tank     |  |
| Accent colour          | stainless steel-look           |  |
| Basic colour           | stainless steel-look           |  |

Dimensions  $124 \times 500 \times 120$  mm (W x H x D)