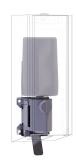

# **Optional Accessories**

## KWC EXOS.

Soap dispenser for recessed mounting

Modell-Linie: EXOS | EXOS618EX Accessories | Soap dispensers

EXOS. front with black safety glass panel for soap dispenser for recessed mounting

**2030034654** ZEXOS616EB

EXOS. front with white safety glass panel for soap dispenser for recessed mounting

**2030034710** ZEXOS616EW

EXOS. conversion kit for EXOS. soap dispenser

**2030022954** ZEXOS625K

EXOS. conversion kit for foam soap dispenser

**2030022955** ZEXOS616K