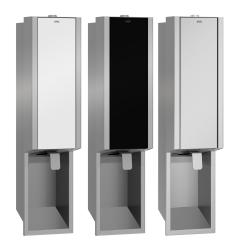

#### 2030034637

Front with InoxPlus surface refinement

### 2030034638

lnoxPlus-coated main housing, black toughened safety glass front panel

#### 2030034667

 $\label{loss} \mbox{lnoxPlus-coated main housing, white toughened safety glass front panel}$ 

Soap dispenser for recessed mounting, stainless steel with satin finish, front and casing with InoxPlus surface refinement for the reduction of finger marks and better cleaning characteristics (easy to clean), material thickness 1.2 mm, suitable for liquid soap and

#### Accent colour

stainless steel

black

white

lotions, 800 ml refill tank, with stainless steel push lever, easy to refill with soap tank on front panel, includes mounting materials.

Dimensions  $124 \times 500 \times 120 \text{ mm} (W \times H \times D)$ 