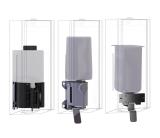

## KWC EXOS.

Soap dispenser for recessed mounting

### Modell-Linie: EXOS | EXOS618EX

Accessories | Soap dispensers

### KWC-No.

#### 2030034637

Front with InoxPlus surface refinement

### 2030034638

lnoxPlus-coated main housing, black toughened safety glass front panel

#### 2030034667

 $\label{loss} \mbox{lnoxPlus-coated main housing, white toughened safety glass front panel}$ 

Soap dispenser for recessed mounting, stainless steel with satin finish, front and casing with InoxPlus surface refinement for the reduction of finger marks and better cleaning characteristics (easy to clean), material thickness 1.2 mm, suitable for liquid soap and

#### Accent colour

stainless steel

black

white

lotions, 800 ml refill tank, with stainless steel push lever, easy to refill with soap tank on front panel, includes mounting materials.

Dimensions  $124 \times 500 \times 120 \text{ mm} (W \times H \times D)$ 