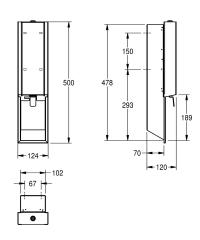

#### Accent colour

stainless steel

black

white

lotions, 800 ml refill tank, with stainless steel push lever, easy to refill with soap tank on front panel, includes mounting materials.

Dimensions  $124 \times 500 \times 120 \text{ mm} (W \times H \times D)$ 

## Technical Data

| filling quantity       |  |
|------------------------|--|
| filling quantity uom   |  |
| lock                   |  |
| material               |  |
| material code          |  |
| material thickness     |  |
| overall depth          |  |
| overall height         |  |
| overall width          |  |
| surface treatment      |  |
| type of fixing         |  |
| type of mounting       |  |
| type of operation      |  |
| type of soap container |  |
| Accent colour          |  |
| Basic colour           |  |

| 0.8                            |  |
|--------------------------------|--|
| liter                          |  |
| key-lock                       |  |
| stainless steel                |  |
| 1.4301 Chrome Nickel steel V2A |  |
| 1.2 mm                         |  |
| 120 mm                         |  |
| 500 mm                         |  |
| 124 mm                         |  |
| InoxPlus (anti fingerprint)    |  |
| screw                          |  |
| recessed mounting              |  |
| manual operation               |  |
| integrated refillable tank     |  |
| stainless steel                |  |
| stainless steel                |  |