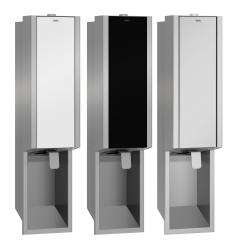

## KWC EXOS.

Soap dispenser for recessed mounting

## KWC-No.

Front with InoxPlus surface refinement

### 2030034638

lnoxPlus-coated main housing, black toughened safety glass front panel

lnoxPlus-coated main housing, white toughened safety glass front panel

Soap dispenser for recessed mounting, stainless steel with satin finish, front and casing with InoxPlus surface refinement for the reduction of finger marks and better cleaning characteristics (easy to clean), material thickness 1.2 mm, suitable for liquid soap and

### Accent colour

stainless steel

black

white

lotions, 800 ml refill tank, with stainless steel push lever, easy to refill with soap tank on front panel, includes mounting materials.

Dimensions  $124 \times 500 \times 120 \text{ mm} (W \times H \times D)$ 