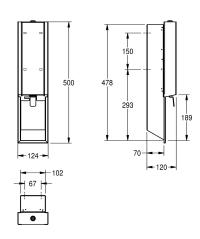

### Accent colour

stainless steel

black

white

lotions, 800 ml refill tank, with stainless steel push lever, easy to refill with soap tank on front panel, includes mounting materials.

Dimensions  $124 \times 500 \times 120 \text{ mm} (W \times H \times D)$ 

# Technical Data

| filling quantity       |   |   |
|------------------------|---|---|
| filling quantity uom   |   |   |
| lock                   |   |   |
| material               |   |   |
| material code          |   |   |
| material thickness     |   |   |
| overall depth          |   |   |
| overall height         |   |   |
| overall width          |   |   |
| surface treatment      |   |   |
| type of fixing         |   |   |
| type of mounting       |   |   |
| type of operation      |   |   |
| type of soap container | • | • |
| Accent colour          | • | • |
| Basic colour           |   |   |

| 0.8                            |  |
|--------------------------------|--|
| liter                          |  |
| key-lock                       |  |
| stainless steel                |  |
| 1.4301 Chrome Nickel steel V2A |  |
| 1.2 mm                         |  |
| 120 mm                         |  |
| 500 mm                         |  |
| 124 mm                         |  |
| InoxPlus (anti fingerprint)    |  |
| screw                          |  |
| recessed mounting              |  |
| manual operation               |  |
| integrated refillable tank     |  |
| stainless steel                |  |
| stainless steel                |  |