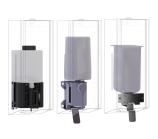

## KWC EXOS.

Soap dispenser for recessed mounting

## Modell-Linie: EXOS | EXOS618EX

Accessories | Soap dispensers

## KWC-No.

Front with InoxPlus surface refinement

### 2030034638

lnoxPlus-coated main housing, black toughened safety glass front panel

lnoxPlus-coated main housing, white toughened safety glass front panel

Soap dispenser for recessed mounting, stainless steel with satin finish, front and casing with InoxPlus surface refinement for the reduction of finger marks and better cleaning characteristics (easy to clean), material thickness 1.2 mm, suitable for liquid soap and

### Accent colour

stainless steel

black

white

lotions, 800 ml refill tank, with stainless steel push lever, easy to refill with soap tank on front panel, includes mounting materials.

Dimensions  $124 \times 500 \times 120 \text{ mm} (W \times H \times D)$ 