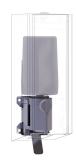

# KWC EXOS.

Soap dispenser for recessed mounting

### Modell-Linie: EXOS | EXOS618EB

Accessories | Soap dispensers

### Accent colour

stainless steel-look

black

white

push lever, easy to refill with soap tank on front panel, includes mounting materials. :

Dimensions  $124 \times 500 \times 120 \text{ mm} (W \times H \times D)$ 

# Technical Data

| filling quantity       |  |
|------------------------|--|
| filling quantity uom   |  |
| lock                   |  |
| material               |  |
| material code          |  |
| material thickness     |  |
| overall depth          |  |
| overall height         |  |
| overall width          |  |
| surface treatment      |  |
| type of fixing         |  |
| type of mounting       |  |
| type of operation      |  |
| type of soap container |  |
| Accent colour          |  |
| Basic colour           |  |

| 0.8                            | _ |
|--------------------------------|---|
| liter                          |   |
| key-lock                       |   |
| stainless steel                |   |
| 1.4301 Chrome Nickel steel V2A |   |
| 1.2 mm                         |   |
| 120 mm                         |   |
| 500 mm                         |   |
| 124 mm                         |   |
| InoxPlus (anti fingerprint)    |   |
| screw                          |   |
| recessed mounting              |   |
| manual operation               |   |
| integrated refillable tank     |   |
| black                          |   |
| stainless steel-look           |   |