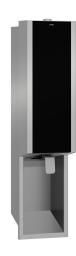

# KWC EXOS.

Soap dispenser for recessed mounting

### Modell-Linie: EXOS | EXOS618EB

Accessories | Soap dispensers

### 2030034638

lnoxPlus-coated main housing, black toughened safety glass front panel

### Accent colour

stainless steel-look

black

white

push lever, easy to refill with soap tank on front panel, includes mounting materials. :

Dimensions  $124 \times 500 \times 120 \text{ mm} (W \times H \times D)$ 