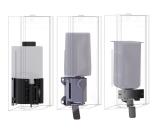

# KWC EXOS.

Soap dispenser for recessed mounting

### Modell-Linie: EXOS | EXOS618EB

Accessories | Soap dispensers

### 2030034637

Front with InoxPlus surface refinement

### 2030034638

lnoxPlus-coated main housing, black toughened safety glass front panel

#### 2030034667

InoxPlus-coated main housing, white toughened safety glass front panel

Soap dispenser for recessed mounting, stainless steel with satin finish, black safety glass front panel, casing with InoxPlus surface refinement for the reduction of finger marks and better cleaning characteristics (easy to clean), material thickness 1.2 mm, suitable for liquid soap and lotions, 800 ml refill tank, with stainless steel

### Accent colour

stainless steel-look

black

white

push lever, easy to refill with soap tank on front panel, includes mounting materials. :

Dimensions  $124 \times 500 \times 120 \text{ mm} (W \times H \times D)$ 