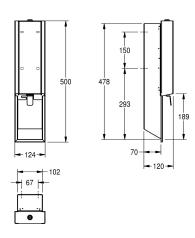

### Accent colour

stainless steel-look

black

white

push lever, easy to refill with soap tank on front panel, includes mounting materials. :

Dimensions  $124 \times 500 \times 120 \text{ mm} (W \times H \times D)$ 

# Technical Data

| filling quantity       |  |
|------------------------|--|
| filling quantity uom   |  |
| lock                   |  |
| material               |  |
| material code          |  |
| material thickness     |  |
| overall depth          |  |
| overall height         |  |
| overall width          |  |
| surface treatment      |  |
| type of fixing         |  |
| type of mounting       |  |
| type of operation      |  |
| type of soap container |  |
| Accent colour          |  |
| Basic colour           |  |

| 0.8                            | _ |
|--------------------------------|---|
| liter                          |   |
| key-lock                       |   |
| stainless steel                |   |
| 1.4301 Chrome Nickel steel V2A |   |
| 1.2 mm                         |   |
| 120 mm                         |   |
| 500 mm                         |   |
| 124 mm                         |   |
| InoxPlus (anti fingerprint)    |   |
| screw                          |   |
| recessed mounting              |   |
| manual operation               |   |
| integrated refillable tank     |   |
| black                          |   |
| stainless steel-look           |   |