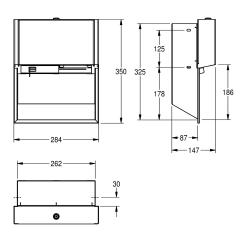

### KWC-No.

2030034642 InoxPlus-coated main housing and front panel

2030034644

InoxPlus-coated main housing, black toughened safety glass front panel

#### 2030034669

InoxPlus-coated main housing, white toughened safety glass front panel

Double toilet roll holder with spindle system for recessed mounting, stainless steel with satin finish, black safety glass front panel and casing with InoxPlus surface refinement for the reduction of finger marks and better cleaning characteristics (easy to clean), material thickness 1.2 mm, closed casing, for two rolls with a maximum

# black

Accent colour

stainless steel

white

diameter of 120 mm, when the first roll is used up, the hidden spare roll is released by sliding the bottom cover on the opposite side, includes mounting materials.

Dimensions 284 x 350 x 147 mm (W x H x D)

#### Technical Data

| maximum depth/diameter of cons | 120 mm                         |
|--------------------------------|--------------------------------|
| maximum width of consumable    | 100 mm                         |
| filling quantity               | 2                              |
| filling quantity uom           | rolls                          |
| lock                           | key-lock                       |
| material                       | stainless steel                |
| material code                  | 1.4301 Chrome Nickel steel V2A |
| material thickness             | 1.2 mm                         |
| overall depth                  | 147 mm                         |
| overall height                 | 350 mm                         |
| overall width                  | 284 mm                         |
| spindle                        | yes                            |
| surface treatment              | InoxPlus (anti fingerprint)    |
| type of fixing                 | screw                          |
| type of mounting               | recessed mounting              |
| Accent colour                  | black                          |
| Basic colour                   | stainless steel                |