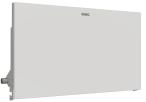

## **Optional Accessories**

KWC EXOS. Double toilet roll holder

Modell-Linie: EXOS | EXOS676EB Accessories | WC-roll holders

EXOS. stainless steel front for EXOS. double toilet roll holder for recessed mounting

EXOS. front with white safety glass panel

**2030034657** ZEXOS676E

2030034712 ZEXOS676EW