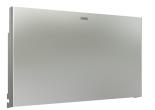

## **Optional Accessories**

KWC EXOS. Double toilet roll holder

Modell-Linie: EXOS | EXOS676EB Accessories | WC-roll holders

EXOS. stainless steel front for EXOS. double toilet roll holder for recessed mounting

EXOS. front with white safety glass panel

**2030034657** ZEXOS676E

2030034712 ZEXOS676EW