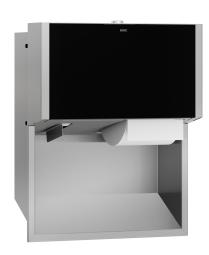

### **KWC** EXOS. Double toilet roll holder

#### 2030034669

 $\mbox{lnoxPlus-coated}$  main housing, white toughened safety glass front panel

Double toilet roll holder with spindle system for recessed mounting, stainless steel with satin finish, black safety glass front panel and casing with InoxPlus surface refinement for the reduction of finger marks and better cleaning characteristics (easy to clean), material thickness 1.2 mm, closed casing, for two rolls with a maximum

#### Accent colour

stainless stee

black

white

diameter of 120 mm, when the first roll is used up, the hidden spare roll is released by sliding the bottom cover on the opposite side, includes mounting materials.