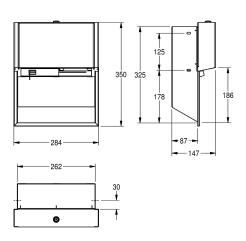

Dimensions  $284 \times 350 \times 147 \text{ mm (W} \times \text{H} \times \text{D)}$ 

| 120 mm                         |  |
|--------------------------------|--|
| 100 mm                         |  |
| 2                              |  |
| rolls                          |  |
| key-lock                       |  |
| stainless steel                |  |
| 1.4301 Chrome Nickel steel V2A |  |
| 1.2 mm                         |  |
| 147 mm                         |  |
| 350 mm                         |  |
| 284 mm                         |  |
| yes                            |  |
| InoxPlus (anti fingerprint)    |  |
| screw                          |  |
| recessed mounting              |  |
| black                          |  |
| stainless steel                |  |