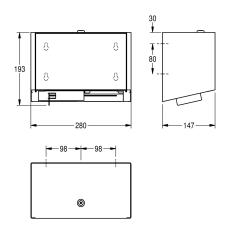

Dimensions 280 x 193 x 147 mm (W x H x D)

# Technical Data

| maximum depth/diameter of cons | 120 mm                         |
|--------------------------------|--------------------------------|
| maximum width of consumable    | 100 mm                         |
| filling quantity               | 2                              |
| filling quantity uom           | rolls                          |
| lock                           | key-lock                       |
| material                       | stainless steel                |
| material code                  | 1.4301 Chrome Nickel steel V2A |
| material thickness             | 1.2 mm                         |
| overall depth                  | 147 mm                         |
| overall height                 | 193 mm                         |
| overall width                  | 280 mm                         |
| spindle                        | Yes                            |
| surface treatment              | InoxPlus (anti fingerprint)    |
| type of fixing                 | screw                          |
| type of mounting               | wall mounting                  |
| Accent colour                  | black                          |
| Basic colour                   | stainless steel-look           |