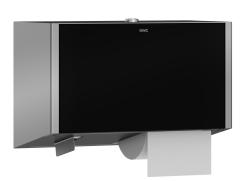

# **KWC** EXOS. Double toilet roll holder for wall mounting

### KWC-No.

2030033180

Front with InoxPlus surface refinement

2030034645

 $\mathsf{InoxPlus-coated}$  main housing, black toughened safety glass front panel

#### 2030034670

 $\ensuremath{\mathsf{InoxPlus-coated}}$  main housing, white toughened safety glass front panel

Double toilet roll holder with spindle system for wall mounting, stainless steel with satin finish, black safety glass front panel and casing with InoxPlus surface refinement for the reduction of finger marks and better cleaning characteristics (easy to clean), material thickness 1.2 mm, closed casing, for two rolls with a maximum

# Accent colour stainless steel-look

black

white

diameter of 120 mm, when the first roll is used up, the hidden spare roll is released by sliding the bottom cover on the opposite side, includes mounting materials.

Dimensions 280 x 193 x 147 mm (W x H x D)