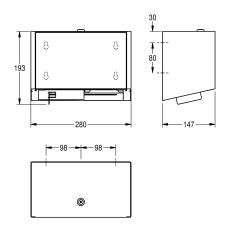

# Accent colour

black

white

diameter of 120 mm, when the first roll is used up, the hidden spare roll is released by sliding the bottom cover on the opposite side, includes mounting materials.

Dimensions 280 x 193 x 147 mm (W x H x D)

# Technical Data

| maximum depth/diameter of cons | 120 mm                         |
|--------------------------------|--------------------------------|
| maximum width of consumable    | 100 mm                         |
| filling quantity               | 2                              |
| filling quantity uom           | rolls                          |
| lock                           | key-lock                       |
| material                       | stainless steel                |
| material code                  | 1.4301 Chrome Nickel steel V2A |
| material thickness             | 1.2 mm                         |
| overall depth                  | 147 mm                         |
| overall height                 | 193 mm                         |
| overall width                  | 280 mm                         |
| spindle                        | yes                            |
| surface treatment              | InoxPlus (anti fingerprint)    |
| type of fixing                 | screw                          |
| type of mounting               | wall mounting                  |
| Accent colour                  | black                          |
| Basic colour                   | stainless steel                |