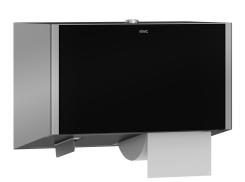

# **KWC** EXOS. Double toilet roll holder for wall mounting

## KWC-No.

2030033180

Front with InoxPlus surface refinement

2030034645

 $\mathsf{InoxPlus-coated}$  main housing, black toughened safety glass front panel

#### 2030034670

 $\ensuremath{\mathsf{InoxPlus-coated}}$  main housing, white toughened safety glass front panel

Double toilet roll holder with spindle system for wall mounting, stainless steel with satin finish, black safety glass front panel and casing with InoxPlus surface refinement for the reduction of finger marks and better cleaning characteristics (easy to clean), material thickness 1.2 mm, closed casing, for two rolls with a maximum

# Accent colour

black

white

diameter of 120 mm, when the first roll is used up, the hidden spare roll is released by sliding the bottom cover on the opposite side, includes mounting materials.

Dimensions 280 x 193 x 147 mm (W x H x D)