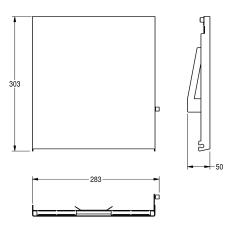

## KWC EXOS.

Stainless steel front for paper towel dispenser for recessed mounting

Modell-Linie: EXOS | ZEXOS600E Accessories | Complementary parts accessories

materials.

Stainless Steel front with InoxPlus surface refinement, suitable for EXOS600E paper towel dispenser-recessed, includes mounting

KWC Group AG | Home: info@kwc.com| Professional: kwc-export.int@kwc.com | www.kwc.com