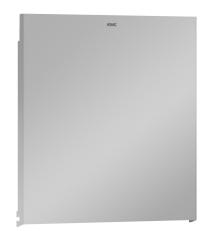

## KWC EXOS.

Stainless steel front for paper towel dispenser for recessed mounting

Modell-Linie: EXOS | ZEXOS600E Accessories | Complementary parts accessories

materials.

Stainless Steel front with InoxPlus surface refinement, suitable for EXOS600E paper towel dispenser-recessed, includes mounting

KWC Group AG | Home: info@kwc.com| Professional: kwc-export.int@kwc.com | www.kwc.com