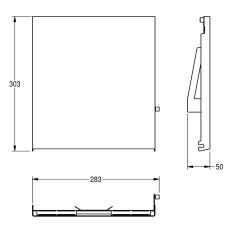

## KWC EXOS.

Stainless steel front for paper towel dispenser for recessed mounting

Modell-Linie: EXOS | ZEXOS600E Accessories | Complementary parts accessories

materials.

Stainless Steel front with InoxPlus surface refinement, suitable for EXOS600E paper towel dispenser-recessed, includes mounting

KWC Group AG | Home: info@kwc.com| Professional: kwc-info.ae@kwc.com | www.kwc.com