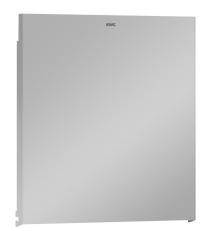

## KWC EXOS.

Stainless steel front for paper towel dispenser for recessed mounting

Modell-Linie: EXOS | ZEXOS600E Accessories | Complementary parts accessories

materials.

Stainless Steel front with InoxPlus surface refinement, suitable for EXOS600E paper towel dispenser-recessed, includes mounting

KWC Group AG | Home: info@kwc.com| Professional: kwc-info.ae@kwc.com | www.kwc.com