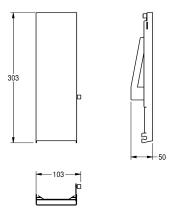

## KWC EXOS.

Stainless steel front for soap dispenser for recessed mounting

Modell-Linie: EXOS | ZEXOS616E Accessories | Complementary parts accessories

 $Stainless \ Steel \ front \ with \ lnoxPlus \ surface \ refinement, \ suitable \ for \ EXOS616E/\ EXOS618E/\ EXOS625E \ soap \ dispensers-recessed,$ 

includes mounting materials.