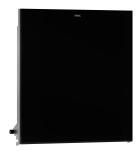

|   |  |

| 400                            |  |
|--------------------------------|--|
| towels                         |  |
| key-lock                       |  |
| stainless steel                |  |
| 1.4301 Chrome Nickel steel V2A |  |
| 1.2 mm                         |  |
| 120 mm                         |  |
| 500 mm                         |  |
| 304 mm                         |  |
| satin finished                 |  |
| InoxPlus (anti fingerprint)    |  |
| papertowel                     |  |
| screw                          |  |
| recessed mounting              |  |
| white                          |  |
| stainless steel-look           |  |

# **Optional Accessories**



# KWC EXOS. Paper towel dispenser

Modell-Linie: EXOS | EXOS600EW Accessories | Paper towel dispensers





EXOS. stainless steel front for paper towel dispenser for recessed mounting

**2030034647** ZEXOS600E

EXOS. front with black safety glass panel

**2030034648** ZEXOS600EB

## Consumables



Paper towels

**2030072378** FH70P