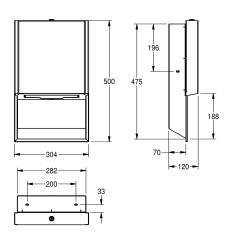

#### Accent colour

stainless steel-look

black

white

capacity 300 - 400 pieces of Z-folded paper, includes mounting

Dimensions  $304 \times 500 \times 120$  mm (W x H x D)

# Technical Data

| filling quantity     |   |  |
|----------------------|---|--|
| filling quantity uom |   |  |
| lock                 |   |  |
| material             |   |  |
| material code        |   |  |
| material thickness   |   |  |
| overall depth        |   |  |
| overall height       |   |  |
| overall width        |   |  |
| surface finish       |   |  |
| surface treatment    |   |  |
| type of consumable   |   |  |
| type of fixing       | · |  |
| type of mounting     | · |  |
| Accent colour        | · |  |
| Basic colour         |   |  |

| 400                            |  |
|--------------------------------|--|
| towels                         |  |
| key-lock                       |  |
| stainless steel                |  |
| 1.4301 Chrome Nickel steel V2A |  |
| 1.2 mm                         |  |
| 120 mm                         |  |
| 500 mm                         |  |
| 304 mm                         |  |
| satin finished                 |  |
| InoxPlus (anti fingerprint)    |  |
| papertowel                     |  |
| screw                          |  |
| recessed mounting              |  |
| white                          |  |
| stainless steel-look           |  |