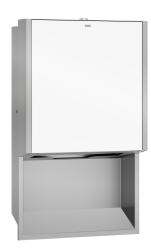

# KWC EXOS.

Paper towel dispenser

## Modell-Linie: EXOS | EXOS600EW

Accessories | Paper towel dispensers

#### 2030034662

lnoxPlus-coated main housing, white toughened safety glass front panel

Paper towel dispenser for recessed mounting, stainless steel with satin finish, white safety glass front panel, casing with InoxPlus surface refinement for the reduction of finger marks and better cleaning characteristics (easy to clean), material thickness 1.2 mm,

#### Accent colour

stainless steel-look

black

white

capacity 300 - 400 pieces of Z-folded paper, includes mounting

Dimensions  $304 \times 500 \times 120$  mm (W x H x D)