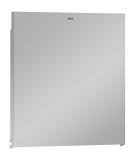

# **Optional Accessories**

# KWC EXOS. Paper towel dispenser

Modell-Linie: EXOS | EXOS600EW Accessories | Paper towel dispensers

EXOS. stainless steel front for paper towel dispenser for recessed mounting

**2030034647** ZEXOS600E

EXOS. front with black safety glass panel