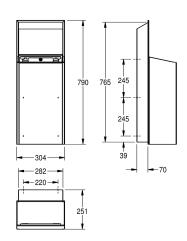

Dimensions  $304 \times 790 \times 251 \text{ mm}$  (W x H x D)

### Technical Data

| bag holder         | Yes                            |
|--------------------|--------------------------------|
| filling volume     | 30 Liter                       |
| lid                | No                             |
| lock               | key-lock                       |
| material           | stainless steel                |
| material code      | 1.4301 Chrome Nickel steel V2A |
| material thickness | 1.2 mm                         |
| overall depth      | 251 mm                         |
| overall height     | 790 mm                         |
| overall width      | 304 mm                         |
| surface treatment  | InoxPlus (anti fingerprint)    |
| type of fixing     | screw                          |
| type of mounting   | recessed mounting              |
| Accent colour      | white                          |
| Basic colour       | stainless steel-look           |