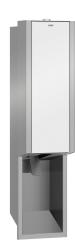

### KWC EXOS.

Foam soap dispenser for recessed mounting

#### Modell-Linie: EXOS | EXOS616EW

Accessories | Soap dispensers

white

with stainless steel pull lever, suitable for KWC foam soap, includes mounting materials and 650 ml KWC foam soap.

Dimensions  $124 \times 500 \times 120$  mm (W x H x D)