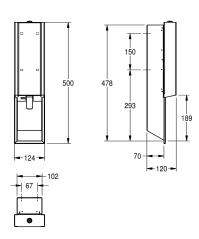

white

with stainless steel pull lever, suitable for KWC foam soap, includes mounting materials and 650 ml KWC foam soap.

Dimensions  $124 \times 500 \times 120$  mm (W x H x D)

| 650                            |   |
|--------------------------------|---|
| ml                             |   |
| key-lock                       |   |
| stainless steel                |   |
| 1.4301 Chrome Nickel steel V2A |   |
| 1.2 mm                         |   |
| 120 mm                         |   |
| 500 mm                         |   |
| 124 mm                         |   |
| satin finished                 |   |
| InoxPlus (anti fingerprint)    |   |
| foam soap                      |   |
| screw                          |   |
| recessed mounting              |   |
| manual operation               |   |
| single-use bag                 |   |
| white                          | _ |