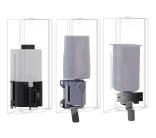

### KWC EXOS.

Foam soap dispenser for recessed mounting

#### Modell-Linie: EXOS | EXOS616EW

Accessories | Soap dispensers

#### 2030034636

lnoxPlus-coated main housing, black toughened safety glass front panel

lnoxPlus-coated main housing, white toughened safety glass front panel

Foam soap dispenser for recessed mounting, stainless steel with satin finish, white safety glass front panel, casing with InoxPlus surface refinement for the reduction of finger marks and better cleaning characteristics (easy to clean), material thickness 1.2 mm, black

white

with stainless steel pull lever, suitable for KWC foam soap, includes mounting materials and 650 ml KWC foam soap.

Dimensions  $124 \times 500 \times 120$  mm (W x H x D)