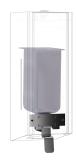

# KWC EXOS.

Foam soap dispenser for recessed mounting

# Modell-Linie: EXOS | EXOS616EW Accessories | Soap dispensers

EXOS. Stainless steel front for soap dispenser for recessed mounting

**2030034653** ZEXOS616E

EXOS. front with black safety glass panel for soap dispenser for recessed mounting