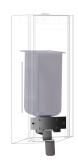

# **Optional Accessories**

# KWC EXOS.

Foam soap dispenser for recessed mounting

Modell-Linie: EXOS | EXOS616EW Accessories | Soap dispensers

EXOS. Stainless steel front for soap dispenser for recessed mounting

**2030034653** ZEXOS616E

EXOS. front with black safety glass panel for soap dispenser for recessed mounting

**2030034654** ZEXOS616EB

EXOS. conversion kit for EXOS. soap dispenser

**2030022954** ZEXOS625K

EXOS. conversion kit for liquid soap

**2030022956** ZEXOS618K