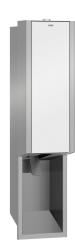

## KWC EXOS.

Foam soap dispenser for recessed mounting

### Modell-Linie: EXOS | EXOS616EW

Accessories | Soap dispensers

white

with stainless steel pull lever, suitable for KWC foam soap, includes mounting materials and 650 ml KWC foam soap.

Dimensions  $124 \times 500 \times 120$  mm (W x H x D)