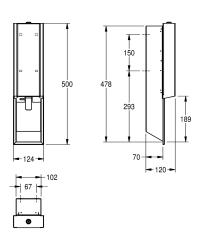

white

with stainless steel pull lever, suitable for KWC foam soap, includes mounting materials and 650 ml KWC foam soap.

Dimensions  $124 \times 500 \times 120$  mm (W x H x D)

# Technical Data

| filling quantity       |  |
|------------------------|--|
| filling quantity uom   |  |
| lock                   |  |
| material               |  |
| material code          |  |
| material thickness     |  |
| overall depth          |  |
| overall height         |  |
| overall width          |  |
| surface finish         |  |
| surface treatment      |  |
| type of consumable     |  |
| type of fixing         |  |
| type of mounting       |  |
| type of operation      |  |
| type of soap container |  |
| Accent colour          |  |

| 650                            |  |
|--------------------------------|--|
| ml                             |  |
| key-lock                       |  |
| stainless steel                |  |
| 1.4301 Chrome Nickel steel V2A |  |
| 1.2 mm                         |  |
| 120 mm                         |  |
| 500 mm                         |  |
| 124 mm                         |  |
| satin finished                 |  |
| InoxPlus (anti fingerprint)    |  |
| foam soap                      |  |
| screw                          |  |
| recessed mounting              |  |
| manual operation               |  |
| single-use bag                 |  |
| white                          |  |