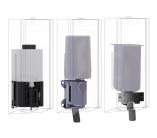

## KWC EXOS.

Foam soap dispenser for recessed mounting

### Modell-Linie: EXOS | EXOS616EW

Accessories | Soap dispensers

### 2030034636

lnoxPlus-coated main housing, black toughened safety glass front panel

lnoxPlus-coated main housing, white toughened safety glass front panel

Foam soap dispenser for recessed mounting, stainless steel with satin finish, white safety glass front panel, casing with InoxPlus surface refinement for the reduction of finger marks and better cleaning characteristics (easy to clean), material thickness 1.2 mm, black

white

with stainless steel pull lever, suitable for KWC foam soap, includes mounting materials and 650 ml KWC foam soap.

Dimensions  $124 \times 500 \times 120$  mm (W x H x D)