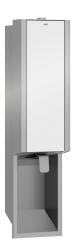

## KWC EXOS. Soap dispenser for recessed mounting

### Modell-Linie: EXOS | EXOS618EW

Accessories | Soap dispensers

#### 2030034667

InoxPlus-coated main housing, white toughened safety glass front panel

Soap dispenser for recessed mounting, stainless steel with satin finish, white safety glass front panel, casing with InoxPlus surface refinement for the reduction of finger marks and better cleaning characteristics (easy to clean), material thickness 1.2 mm, suitable for liquid soap and lotions, 800 ml refill tank, with stainless steel

# Accent colour

stainless steel

black

white

push lever, easy to refill with soap tank on front panel, includes mounting materials.

Dimensions  $124 \times 500 \times 120$  mm (W x H x D)