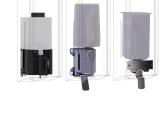

## KWC EXOS. Soap dispenser for recessed mounting

### Modell-Linie: EXOS | EXOS618EW

Accessories | Soap dispensers

### KWC-No.

2030034637 Front with InoxPlus surface refinement

2030034638

InoxPlus-coated main housing, black toughened safety glass front panel

#### 2030034667

InoxPlus-coated main housing, white toughened safety glass front panel

Soap dispenser for recessed mounting, stainless steel with satin finish, white safety glass front panel, casing with InoxPlus surface refinement for the reduction of finger marks and better cleaning characteristics (easy to clean), material thickness 1.2 mm, suitable for liquid soap and lotions, 800 ml refill tank, with stainless steel

# Accent colour

stainless steel

black

white

push lever, easy to refill with soap tank on front panel, includes mounting materials.

Dimensions  $124 \times 500 \times 120$  mm (W x H x D)