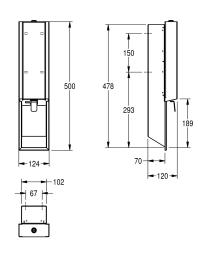

# Accent colour

stainless steel

black

white

push lever, easy to refill with soap tank on front panel, includes mounting materials.

Dimensions  $124 \times 500 \times 120$  mm (W x H x D)

### **Technical Data**

| filling quantity       | 0.8                            |
|------------------------|--------------------------------|
| filling quantity uom   | liter                          |
| lock                   | key-lock                       |
| material               | stainless steel                |
| material code          | 1.4301 Chrome Nickel steel V2A |
| material thickness     | 1.2 mm                         |
| overall depth          | 120 mm                         |
| overall height         | 500 mm                         |
| overall width          | 124 mm                         |
| surface treatment      | InoxPlus (anti fingerprint)    |
| type of fixing         | screw                          |
| type of mounting       | recessed mounting              |
| type of operation      | manual operation               |
| type of soap container | integrated refillable tank     |
| Accent colour          | white                          |
| Basic colour           | stainless steel                |