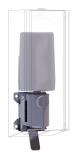

# KWC EXOS. Soap dispenser for recessed mounting

Modell-Linie: EXOS | EXOS618EW Accessories | Soap dispensers

EXOS. Stainless steel front for soap dispenser for recessed mounting

**2030034653** ZEXOS616E

EXOS. front with black safety glass panel for soap dispenser for recessed mounting

2030034654 ZEXOS616EB

EXOS. conversion kit for EXOS. soap dispenser

**2030022954** ZEXOS625K

EXOS. conversion kit for foam soap dispenser