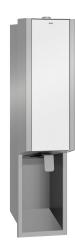

# KWC EXOS.

Soap dispenser for recessed mounting

## Modell-Linie: EXOS | EXOS618EW

Accessories | Soap dispensers

## 2030034638

lnoxPlus-coated main housing, black toughened safety glass front panel

lnoxPlus-coated main housing, white toughened safety glass front panel

Soap dispenser for recessed mounting, stainless steel with satin finish, white safety glass front panel, casing with InoxPlus surface refinement for the reduction of finger marks and better cleaning characteristics (easy to clean), material thickness 1.2 mm, suitable for liquid soap and lotions, 800 ml refill tank, with stainless steel

### Accent colour

black

white

push lever, easy to refill with soap tank on front panel, includes mounting materials.

Dimensions  $124 \times 500 \times 120$  mm (W x H x D)