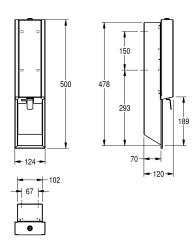

### Accent colour

black

white

push lever, easy to refill with soap tank on front panel, includes mounting materials.

Dimensions  $124 \times 500 \times 120$  mm (W x H x D)

| 0.8                            |   |
|--------------------------------|---|
| liter                          |   |
| key-lock                       |   |
| stainless steel                |   |
| 1.4301 Chrome Nickel steel V2A |   |
| 1.2 mm                         |   |
| 120 mm                         |   |
| 500 mm                         |   |
| 124 mm                         |   |
| InoxPlus (anti fingerprint)    |   |
| screw                          |   |
| recessed mounting              |   |
| manual operation               |   |
| integrated refillable tank     |   |
| white                          |   |
| stainless steel                | _ |