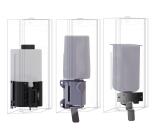

# KWC EXOS.

Soap dispenser for recessed mounting

## Modell-Linie: EXOS | EXOS618EW

Accessories | Soap dispensers

## 2030034638

lnoxPlus-coated main housing, black toughened safety glass front panel

lnoxPlus-coated main housing, white toughened safety glass front panel

Soap dispenser for recessed mounting, stainless steel with satin finish, white safety glass front panel, casing with InoxPlus surface refinement for the reduction of finger marks and better cleaning characteristics (easy to clean), material thickness 1.2 mm, suitable for liquid soap and lotions, 800 ml refill tank, with stainless steel

### Accent colour

black

white

push lever, easy to refill with soap tank on front panel, includes mounting materials.

Dimensions  $124 \times 500 \times 120$  mm (W x H x D)