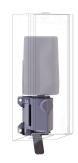

# KWC EXOS.

Soap dispenser for recessed mounting

Modell-Linie: EXOS | EXOS618EW Accessories | Soap dispensers

EXOS. Stainless steel front for soap dispenser for recessed mounting

**2030034653** ZEXOS616E

EXOS. front with black safety glass panel for soap dispenser for recessed mounting

**2030034654** ZEXOS616EB

EXOS. conversion kit for EXOS. soap dispenser

**2030022954** ZEXOS625K

EXOS. conversion kit for foam soap

**2030022955** ZEXOS616K