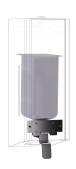

# KWC EXOS.

Electronic soap dispenser for recessed mounting

### 2030034641

InoxPlus-coated main housing, black toughened safety glass front panel

 $\mbox{lnoxPlus-coated}$  main housing, white toughened safety glass front panel

Touch free soap dispenser for recessed mounting, stainless steel with satin finish, white safety glass front panel, casing with InoxPlus surface refinement for the reduction of finger marks and better cleaning characteristics (easy to clean), material thickness 1.2 mm, infrared sensor activity for non-touch operation, LED display shows

Dimensions  $124 \times 500 \times 120$  mm (W x H x D)

| Technical Data         |                                |
|------------------------|--------------------------------|
| filling quantity       | 800                            |
| filling quantity uom   | ml                             |
| lock                   | key-lock                       |
| material               | stainless steel                |
| material code          | 1.4301 Chrome Nickel steel V2A |
| material thickness     | 1.2 mm                         |
| number of batteries    | 4                              |
| overall depth          | 120 mm                         |
| overall height         | 500 mm                         |
| overall width          | 124 mm                         |
| surface finish         | satinfinished                  |
| surface treatment      | InoxPlus (anti fingerprint)    |
| type of batteries      | AA Mignon battery 1.5 V        |
| type of consumable     | liquid soap                    |
| type of fixing         | screw                          |
| type of mounting       | recessed mounting              |
| type of operation      | sensor operation               |
| type of soap container | integrated refillable tank     |
| Accent colour          | white                          |
| Basic colour           | stainless steel-look           |