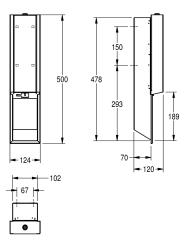

Dimensions  $124 \times 500 \times 120$  mm (W x H x D)

| Technical Data         |                                |
|------------------------|--------------------------------|
| filling quantity       | 800                            |
| filling quantity uom   | ml                             |
| lock                   | key-lock                       |
| material               | stainless steel                |
| material code          | 1.4301 Chrome Nickel steel V2A |
| material thickness     | 1.2 mm                         |
| number of batteries    | 4                              |
| overall depth          | 120 mm                         |
| overall height         | 500 mm                         |
| overall width          | 124 mm                         |
| surface finish         | satinfinished                  |
| surface treatment      | InoxPlus (anti fingerprint)    |
| type of batteries      | AA Mignon battery 1.5 V        |
| type of consumable     | liquid soap                    |
| type of fixing         | screw                          |
| type of mounting       | recessed mounting              |
| type of operation      | sensor operation               |
| type of soap container | integrated refillable tank     |
| Accent colour          | white                          |
| Basic colour           | stainless steel-look           |