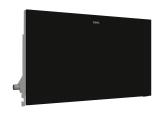

|
|--------------------------------|---|
| 100 mm                         |   |
| 2                              |   |
| rolls                          |   |
| key-lock                       |   |
| stainless steel                |   |
| 1.4301 Chrome Nickel steel V2A |   |
| 1.2 mm                         |   |
| 147 mm                         |   |
| 350 mm                         |   |
| 284 mm                         |   |
| Yes                            |   |
| InoxPlus (anti fingerprint)    |   |
| screw                          |   |
| recessed mounting              |   |
| white                          |   |
| stainless steel-look           | _ |

## **Optional Accessories**



# KWC EXOS. Double toilet roll holder

Modell-Linie: EXOS | EXOS676EW Accessories | WC-roll holders





EXOS. stainless steel front for EXOS. double toilet roll holder for recessed mounting

**2030034657** ZEXOS676E

EXOS. front with black safety glass panel

**2030034658** ZEXOS676EB