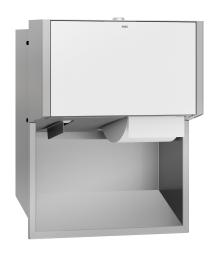

### 2030034669

 $\mbox{lnoxPlus-coated}$  main housing, white toughened safety glass front panel

Double toilet roll holder with spindle system for recessed mounting, stainless steel with satin finish, white safety glass front panel and casing with lnoxPlus surface refinement for the reduction of finger marks and better cleaning characteristics (easy to clean), material thickness 1.2 mm, closed casing, for two rolls with a maximum

### Accent colour

stainless steel-look

black

white

diameter of 120 mm, when the first roll is used up, the hidden spare roll is released by sliding the bottom cover on the opposite side, includes mounting materials.

| 120 mm                         |   |
|--------------------------------|---|
| 100 mm                         |   |
| 2                              |   |
| rolls                          |   |
| key-lock                       |   |
| stainless steel                |   |
| 1.4301 Chrome Nickel steel V2A |   |
| 1.2 mm                         |   |
| 147 mm                         |   |
| 350 mm                         |   |
| 284 mm                         |   |
| Yes                            |   |
| InoxPlus (anti fingerprint)    |   |
| screw                          |   |
| recessed mounting              |   |
| white                          |   |
| stainless steel-look           | _ |