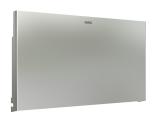

# KWC EXOS. Double toilet roll holder

Modell-Linie: EXOS | EXOS676EW Accessories | WC-roll holders

EXOS. stainless steel front for EXOS. double toilet roll holder for recessed mounting

**2030034657** ZEXOS676E