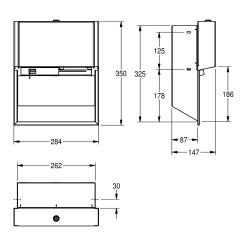

Dimensions  $284 \times 350 \times 147 \text{ mm } (W \times H \times D)$ 

| Technical Data                 |  |
|--------------------------------|--|
| maximum depth/diameter of cons |  |
| maximum width of consumable    |  |
| filling quantity               |  |
| filling quantity uom           |  |
| lock                           |  |
| material .                     |  |
| material code                  |  |
| material thickness             |  |
| overall depth                  |  |
| overall height                 |  |
| overall width                  |  |
| spindle                        |  |
| surface treatment              |  |
| type of fixing                 |  |
| type of mounting               |  |
| Accent colour                  |  |
| Basic colour                   |  |

| 120 mm                         |   |
|--------------------------------|---|
| 100 mm                         |   |
| 2                              |   |
| rolls                          |   |
| key-lock                       |   |
| stainless steel                |   |
| 1.4301 Chrome Nickel steel V2A |   |
| 1.2 mm                         |   |
| 147 mm                         |   |
| 350 mm                         |   |
| 284 mm                         |   |
| Yes                            |   |
| InoxPlus (anti fingerprint)    |   |
| screw                          |   |
| recessed mounting              |   |
| white                          |   |
| stainless steel-look           | _ |