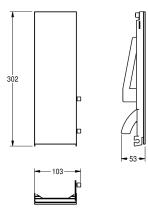

## KWC EXOS.

Front with white safety glass panel for soap dispenser for recessed mounting

Modell-Linie: EXOS | ZEXOS616EW Accessories | Complementary parts accessories

Stainless steel front with white safety glass panel, suitable for EXOS616E/ EXOS618E/ EXOS625E soap dispensers-recessed,

includes mounting materials.