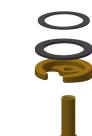

Anti-twist protection for F5S

| 0 |    |   | <br> |  |
|---|----|---|------|--|
|   | 20 | - |      |  |
|   |    |   |      |  |

5.0 l/min aerator, angle-adjustable

**2030041326** ACXX1002

3.0 l/min. aerator