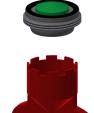

## **Optional Accessories**

Socket for increasing the tap body by 140 mm

**2030041519** ACSX1001

| 2030035383 |  |
|------------|--|
| 2030035565 |  |
| ACXX1001   |  |
| 110/011001 |  |
|            |  |