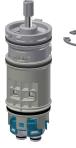

#### KWC-No.

| 2030036163 |  |
|------------|--|
| 2030039396 |  |

with flow regulator 3.0 l/min

F5S-Mix self-closing pillar mixer DN 15 as single-mixer tap for sanitary facilities. FRAMIC self-closing mixing cartridge, hydraulically controlled, low-maintenance and stagnation-free, with ceramic disc technology, self-closing, flow pressure-independent due to medium-separated design. Stepless adjustment of flow

Aerator 5.0 I/min

**2030041011** ASXX1004

FRAMIC Self-closing mixing cartridge

**2030046146** ASSM1001

Mounting key

**2030041329** ACXX1003

2030043596 ASEX1013

Quick-action fastener