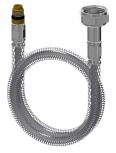

**2030041424** ASXX1008

Aerator 1.8 l/min

**2030041442** ACXX1005

**Spare Parts** 

KWC F5S-Mix Self-closing pillar mixer

**Modell-Linie: F5S | F5SM1001** Taps | Self closing taps

Hose

**2030041320** ASXM1001