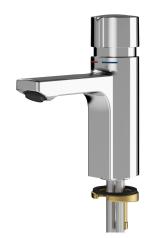

## **KWC** F5S-Mix Self-closing pillar mixer

## Modell-Linie: F5S | F5SM1001

Taps | Self closing taps

#### KWC-No.

| 2030036163 |  |
|------------|--|
| 2030039396 |  |

with flow regulator 3.0 l/min

F5S-Mix self-closing pillar mixer DN 15 as single-mixer tap for sanitary facilities. FRAMIC self-closing mixing cartridge, hydraulically controlled, low-maintenance and stagnation-free, with ceramic disc technology, self-closing, flow pressure-independent due to medium-separated design. Stepless adjustment of flow

#### 0.08 l/s

0.05 l/s

duration. With adjustable, tum-proof temperature stop. For connection to hot water and cold water via hoses with integrated backflow preventer and strainers. All-metal construction, highpolished chromium-plated brass. Anti-theft aerator, SLIM design, with integrated flow regulator 5.0 l/min.