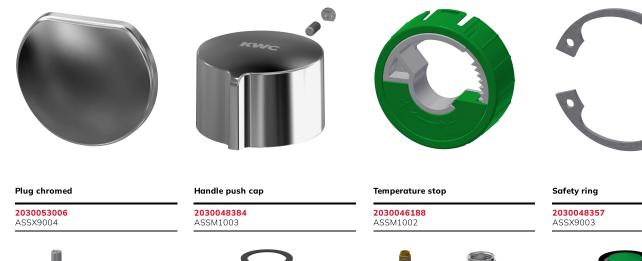

Aerator 5.0 I/min

**2030041011** ASXX1004

FRAMIC Self-closing mixing cartridge

**2030046146** ASSM1001

Mounting key

**2030041329** ACXX1003

2030043596 ASEX1013

Quick-action fastener