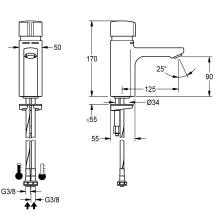

#### Technical Data

| with backflow preventer        | Yes                    |  |
|--------------------------------|------------------------|--|
| calculation flow rate cold wat | 0.07 l/s               |  |
| calculation flow rate hot wate | 0.07 Vs                |  |
| compatible A3000 open          | No                     |  |
| depressurised                  | No                     |  |
| with filter                    | Yes                    |  |
| adjustable flow time           | Yes                    |  |
| functional principle           | hydraulic self-closing |  |
| hygiene flushing               | No                     |  |
| diameter nominal               | DN 15                  |  |
| inlet size                     | G 3/8                  |  |
| Locking mechanism              | Top section, ceramic   |  |
| material fitting               | brass-look             |  |
| maximum flow time              | 35 Seconds             |  |
| minimum flow pressure          | 0.5 bar                |  |
| minimum flow time              | 5 Seconds              |  |
| type of mixing                 | Yes                    |  |
| Pop-up waste set               | No                     |  |
| with rosettes/cover plate      | No                     |  |
| protective shutdown            | No                     |  |
| sound insulation               | No                     |  |
| Spout                          | fixed                  |  |
| spout projection               | 125 mm                 |  |
| surface finish fitting         | chromed                |  |

# **Modell-Linie: F5S | F5SM1001** Taps | Self closing taps

| surface treatment fitting | polished             |  |
|---------------------------|----------------------|--|
| temperature limit         | Yes                  |  |
| thermal disinfection      | No                   |  |
| type of mounting          | tap hole             |  |
| type of operation         | manual operation     |  |
| type of tap               | pillartap            |  |
| volume flow rate at 3 bar | 0.08 l/s             |  |
| water connection          | hose (gland nut)     |  |
| Accent colour             | none                 |  |
| Basic colour              | chrome-look (glossy) |  |