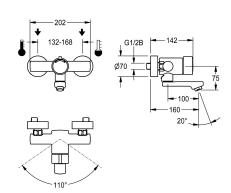

#### KWC-No.

**2030036196** Projection 160 mm

#### 2030036195

**2030036197** Projection 220 mm

F3S-Mix self-closing wall-mounted mixer DN 15 as single-mixer tap for wall mounting with lockable swivelling spout, for sanitary facilities. Self-closing mixing cartridge, hydraulically controlled, piston-free design, self-closing, stepless adjustment of flow duration. With adjustable, turn-proof temperature stop. Connects to

#### spout projection

# 160 mm

100 mm

220 mm

#### volume flow rate at 3 bar

0.1 l/s

0.1 l/s

hot and cold water. Casing, high-polished chromium-plated brass. Laminar jet controller with integrated flow regulator 6.0 l/min. With adjustable connections, backflow preventer, strainers and screw rosettes. Projection 160 mm.

#### **Technical Data**

| with backflow preventer        |  |
|--------------------------------|--|
| calculation flow rate cold wat |  |
| calculation flow rate hot wate |  |
| compatible A3000 open          |  |
| depressurised                  |  |
| with filter                    |  |
| adjustable flow time           |  |
| functional principle           |  |
| hygiene flushing               |  |
| diameter nominal               |  |
| inlet size                     |  |
| Locking mechanism              |  |
| material fitting               |  |
| maximum flow time              |  |
| minimum flow pressure          |  |
| minimum flow time              |  |
| type of mixing                 |  |
| Pop-up waste set               |  |
| with rosettes/cover plate      |  |
| protective shutdown            |  |
| sound insulation               |  |
| Spout                          |  |

| Yes                      |  |
|--------------------------|--|
| 0.07 l/s                 |  |
| 0.07 l/s                 |  |
| No                       |  |
| No                       |  |
| Yes                      |  |
| Yes                      |  |
| hydraulic self-closing   |  |
| No                       |  |
| DN 15                    |  |
| G 1/2 B                  |  |
| Top section, non-ceramic |  |
| brass-look               |  |
| 20 Seconds               |  |
| 1 bar                    |  |
| 5 Seconds                |  |
| Yes                      |  |
| No                       |  |
| Yes                      |  |
| No                       |  |
| No                       |  |
| rotating, bottom         |  |

# Modell-Linie: F3S | F3SM1003 Taps | Self closing taps

| spout projection          | 160 mm               |  |
|---------------------------|----------------------|--|
| surface finish fitting    | chromed              |  |
| surface treatment fitting | polished             |  |
| temperature limit         | Yes                  |  |
| thermal disinfection      | No                   |  |
| type of mounting          | wall mounting        |  |
| type of operation         | manual operation     |  |
| type of tap               | bib tap              |  |
| volume flow rate at 3 bar | 0.1 l/s              |  |
| water connection          | S-unions             |  |
| Accent colour             | none                 |  |
| Basic colour              | chrome-look (glossy) |  |