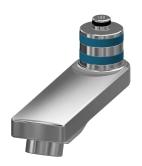

#### **KWC**

F3S-Mix self-closing wall-mounted mixer

#### 2030036195

**2030036197** Projection 220 mm

F3S-Mix self-closing wall-mounted mixer DN 15 as single-mixer tap for wall mounting with lockable swivelling spout, for sanitary facilities. Self-closing mixing cartridge, hydraulically controlled, piston-free design, self-closing, stepless adjustment of flow duration. With adjustable, turn-proof temperature stop. Connects to