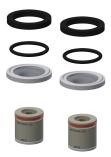

Self closing showers

| thermal disinfection         | no                   |  |
|------------------------------|----------------------|--|
| type of mounting             | wall mounting        |  |
| type of operation            | manual operation     |  |
| type of shower               | wall fitting         |  |
| volume flow rate at 3 bar    | 0.25 l/s             |  |
| water connection             | S-unions             |  |
| position of water connection | from backside        |  |
| Accent colour                | none                 |  |
| Basic colour                 | chrome-look (glossy) |  |

### **Optional Accessories**







#### Screw connection

**2030041416** ACXX9001

Hand shower

**2030051216** ACXX2007

Shower bracket

**2030051217** ACXX2008

# **Spare Parts**







### Handle push cap

**2030046771** ASSM9003

### **Functional element**

**2000104352** ESHOW0001

### Mounting set

**2030003401** EAQLT0009