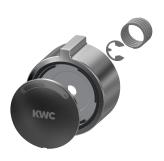

rs | Self closing showers

| thermal disinfection         | no                   |  |
|------------------------------|----------------------|--|
| type of mounting             | wall mounting        |  |
| type of operation            | manual operation     |  |
| type of shower               | wall fitting         |  |
| volume flow rate at 3 bar    | 0.25 l/s             |  |
| water connection             | S-unions             |  |
| position of water connection | from backside        |  |
| Accent colour                | none                 |  |
| Basic colour                 | chrome-look (glossy) |  |

### **Optional Accessories**







#### Screw connection

**2030041416** ACXX9001

Hand shower

**2030051216** ACXX2007

Shower bracket

**2030051217** ACXX2008

# **Spare Parts**







### Handle push cap

**2030046771** ASSM9003

### **Functional element**

**2000104352** ESHOW0001

### Mounting set

**2030003401** EAQLT0009