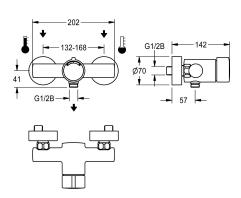

### **Technical Data**

| lechnical Data                 |                          |  |
|--------------------------------|--------------------------|--|
| additional connections         | no                       |  |
| with backflow preventer        | yes                      |  |
| calculation flow rate cold wat | 0.15 l/s                 |  |
| calculation flow rate hot wate | 0.15 l/s                 |  |
| circulation                    | no                       |  |
| connection with pay water disp | not possible             |  |
| with filter                    | yes                      |  |
| adjustable flow time           | yes                      |  |
| functional principle           | hydraulic self-closing   |  |
| for hand shower                | yes                      |  |
| hygiene flushing               | no                       |  |
| diameter nominal               | DN 15                    |  |
| inlet size                     | G 1/2 B                  |  |
| Locking mechanism              | Top section, non-ceramic |  |
| material fitting               | brass-look               |  |
| maximum flow time              | 35 Seconds               |  |
| minimum flow pressure          | 1 bar                    |  |
| minimum flow time              | 5 Seconds                |  |
| type of mixing                 | yes                      |  |
| with rosettes/cover plate      | yes                      |  |
| protective shutdown            | no                       |  |
| shower pipe draining           | no                       |  |
| sound insulation               | no                       |  |
| surface finish fitting         | chromed                  |  |
| surface treatment fitting      | polished                 |  |
| temperature limit              | yes                      |  |
|                                |                          |  |

# Modell-Linie: F3S | F3SM2002 Showers | Self closing showers

| thermal disinfection         | no                   |  |
|------------------------------|----------------------|--|
| type of mounting             | wall mounting        |  |
| type of operation            | manual operation     |  |
| type of shower               | wall fitting         |  |
| volume flow rate at 3 bar    | 0.25 l/s             |  |
| water connection             | S-unions             |  |
| position of water connection | from backside        |  |
| Accent colour                | none                 |  |
| Basic colour                 | chrome-look (glossy) |  |