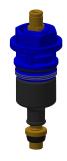

| Self closing showers

| thermal disinfection         | no                   |  |
|------------------------------|----------------------|--|
| type of mounting             | wall mounting        |  |
| type of operation            | manual operation     |  |
| type of shower               | wall fitting         |  |
| volume flow rate at 3 bar    | 0.25 l/s             |  |
| water connection             | S-unions             |  |
| position of water connection | from backside        |  |
| Accent colour                | none                 |  |
| Basic colour                 | chrome-look (glossy) |  |

### **Optional Accessories**







#### Screw connection

**2030041416** ACXX9001

Hand shower

**2030051216** ACXX2007

Shower bracket

**2030051217** ACXX2008

# **Spare Parts**







### Handle push cap

**2030046771** ASSM9003

### **Functional element**

**2000104352** ESHOW0001

### Mounting set

**2030003401** EAQLT0009