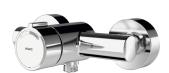

F3S-Mix self-closing wall-mounted mixer with hand shower connection

Modell-Linie: F3S | F3SM2002 Showers | Self closing showers

#### 2030036202

F3S-Mix self-closing wall-mounted mixer DN 15 as single-mixer for wall mounting, for shower facilities. Self-closing mixing cartridge, hydraulically controlled, piston-free design, self-closing, stepless configuration of flow duration. With adjustable temperature stop.

Connects to hot and cold water. Housing with hand shower connection G 1/2 B, high-polished chromium-plated brass. With adjustable connections, with backflow preventer, strainers and screw rosettes.