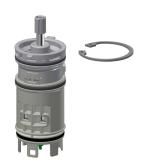

## **Optional Accessories**









AQUAJET-Comfort shower head

**2030021283** SHAC0008

AQUAJET-Slimline shower head

**2000103757** AQUA757

Shower pipe

**2030041522** ACSX2002

Hygiene unit for F5S-Therm

**2030041162** ACST9001





Bent outlet

2030050434 ACXX2005

Bent outlet

2030050435 ACXX2006

**Spare Parts** 



## **KWC**

F5S-Therm self-closing thermostatic wall-mounted mixer

Modell-Linie: F5S | F5ST2002 Showers | Self closing showers









Cover

**2030003258** EAQLT0002



Temperature handle

**2030050541** ASXT9004

Temperature stop

**2030003296** EAQLT0003

Thermocouple

**2030003300** EAQLT0004











Screw rosette

**2030046777** ASXX9003

Mounting set

**2030003401** EAQLT0009

## Plug chromed

**2030053006** ASSX9004

Push cap

**2030050542** ASST9001







**2030048357** ASSX9003

# FRAMIC Self-closing cartridge

**2030046145** ASSX9001