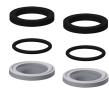

**2030003296** EAQLT0003

Thermocouple

**2030003300** EAQLT0004

Screw rosette

**2030046777** ASXX9003

Mounting set

**2030003401** EAQLT0009