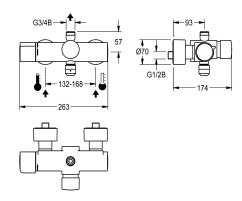

## **Technical Data**

| Technical Data                 |          |
|--------------------------------|----------|
| additional connections         |          |
| with backflow preventer        |          |
| calculation flow rate cold wat |          |
| calculation flow rate hot wate |          |
| circulation                    |          |
| compatible A3000 open          |          |
| connection with pay water disp |          |
| with filter                    |          |
| adjustable flow time           |          |
| functional principle           |          |
| for hand shower                |          |
| hygiene flushing               |          |
| diameter nominal               |          |
| inlet size                     |          |
| Locking mechanism              |          |
| material fitting               |          |
| maximum flow time              |          |
| minimum flow pressure          |          |
| minimum flow time              |          |
| type of mixing                 |          |
| with rosettes/cover plate      |          |
| protective shutdown            | <u> </u> |

| No                     |  |
|------------------------|--|
| Yes                    |  |
| 0.15 l/s               |  |
| 0.15 l/s               |  |
| No                     |  |
| No                     |  |
| not possible           |  |
| Yes                    |  |
| Yes                    |  |
| hydraulic self-closing |  |
| No                     |  |
| prepared               |  |
| DN 15                  |  |
| G 1/2 B                |  |
| Top section, ceramic   |  |
| brass-look             |  |
| 35 Seconds             |  |
| 1 bar                  |  |
| 5 Seconds              |  |
| with thermostat        |  |
| Yes                    |  |
| No                     |  |

F5S-Therm self-closing thermostatic wall-mounted mixer

Modell-Linie: F5S | F5ST2002 Showers | Self closing showers

| Yes                  |                                                                                                               |
|----------------------|---------------------------------------------------------------------------------------------------------------|
| No                   |                                                                                                               |
| chromed              |                                                                                                               |
| polished             |                                                                                                               |
| Yes                  |                                                                                                               |
| manual               |                                                                                                               |
| wall mounting        |                                                                                                               |
| manual operation     |                                                                                                               |
| wall fitting         |                                                                                                               |
| 0.3 l/s              |                                                                                                               |
| S-unions             |                                                                                                               |
| from backside        |                                                                                                               |
| none                 |                                                                                                               |
| chrome-look (glossy) |                                                                                                               |
|                      | No chromed polished Yes manual wall mounting manual operation wall fitting 0.3 Vs S-unions from backside none |