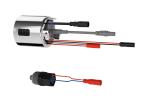

|
| S-unions             |                                                                                                               |
| from backside        |                                                                                                               |
| none                 |                                                                                                               |
| chrome-look (glossy) |                                                                                                               |
|                      | No chromed polished Yes manual wall mounting manual operation wall fitting 0.3 Vs S-unions from backside none |

## **Optional Accessories**









AQUAJET-Comfort shower head

**2030021283** SHAC0008

AQUAJET-Slimline shower head

**2000103757** AQUA757

Shower pipe

**2030041522** ACSX2002

Hygiene unit for F5S-Therm

**2030041162** ACST9001





Bent outlet

2030050434 ACXX2005

Bent outlet

2030050435 ACXX2006

**Spare Parts** 



## **KWC**

F5S-Therm self-closing thermostatic wall-mounted mixer

Modell-Linie: F5S | F5ST2002 Showers | Self closing showers









Cover

**2030003258** EAQLT0002



Temperature handle

**2030050541** ASXT9004

Temperature stop

**2030003296** EAQLT0003

Thermocouple

**2030003300** EAQLT0004











Screw rosette

**2030046777** ASXX9003

Mounting set

**2030003401** EAQLT0009

## Plug chromed

**2030053006** ASSX9004

Push cap

**2030050542** ASST9001







**2030048357** ASSX9003

# FRAMIC