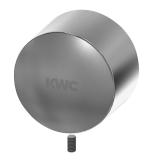

## **KWC**

F5S-Therm self-closing thermostatic wall-mounted mixer

## Modell-Linie: F5S | F5ST2002

Showers | Self closing showers

## 2030036208

with automatic shower pipe draining

F5S-Therm self-closing thermostatic wall-mounted mixer DN 15 for wall mounting, for shower facilities. Hydraulically controlled, connects to hot and cold water. With a mechanism for an optional water hygiene unit for automatic water hygiene flushing and storage of statistical data. FRAMIC self-closing cartridge, hydraulically controlled, low-maintenance and stagnation-free, with ceramic disc technology, self-closing, flow pressure-independent due to medium-separated design. Stepless adjustment of flow

## shower pipe draining

INO

Yes

duration. Thermostat with metal handle with adjustable and tumproof temperature stop, with the option for a manual thermal disinfection. Scald-protected Safe-Touch housing with outlet on top, G 3/4 B, for installation of bent outlet or wall-mounted shower pipe. All-metal construction, high-polished chromium-plated brass. With adjustable and tum-proof connections with backflow preventer and strainers, completely covered with depth-adjustable screw rosettes. Version with automatic shower pipe draining.