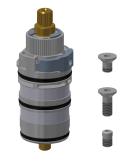

|
| chrome-look (glossy) |                                                                                                               |
|                      | No chromed polished Yes manual wall mounting manual operation wall fitting 0.3 Vs S-unions from backside none |

## **Optional Accessories**









AQUAJET-Comfort shower head

**2030021283** SHAC0008

AQUAJET-Slimline shower head

**2000103757** AQUA757

Shower pipe

**2030041522** ACSX2002

Hygiene unit for F5S-Therm

**2030041162** ACST9001





Bent outlet

2030050434 ACXX2005

Bent outlet

2030050435 ACXX2006

**Spare Parts** 



## **KWC**

F5S-Therm self-closing thermostatic wall-mounted mixer

Modell-Linie: F5S | F5ST2002 Showers | Self closing showers









Cover

**2030003258** EAQLT0002



Temperature handle

**2030050541** ASXT9004

Temperature stop

**2030003296** EAQLT0003

Thermocouple

**2030003300** EAQLT0004











Screw rosette

**2030046777** ASXX9003

Mounting set

**2030003401** EAQLT0009

## Plug chromed

**2030053006** ASSX9004

Push cap

**2030050542** ASST9001







**2030048357** ASSX9003

# FRAMIC Self-closing cartridge

**2030046145** ASSX9001