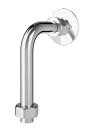

## **KWC**

F5S-Therm self-closing thermostatic wall-mounted mixer

## Modell-Linie: F5S | F5ST2002

Showers | Self closing showers

## 2030036208

with automatic shower pipe draining

F5S-Therm self-closing thermostatic wall-mounted mixer DN 15 for wall mounting, for shower facilities. Hydraulically controlled, connects to hot and cold water. With a mechanism for an optional water hygiene unit for automatic water hygiene flushing and storage of statistical data. FRAMIC self-closing cartridge, hydraulically controlled, low-maintenance and stagnation-free, with ceramic disc technology, self-closing, flow pressure-independent due to medium-separated design. Stepless adjustment of flow

## shower pipe draining

INO

Yes

duration. Thermostat with metal handle with adjustable and tumproof temperature stop, with the option for a manual thermal disinfection. Scald-protected Safe-Touch housing with outlet on top, G 3/4 B, for installation of bent outlet or wall-mounted shower pipe. All-metal construction, high-polished chromium-plated brass. With adjustable and tum-proof connections with backflow preventer and strainers, completely covered with depth-adjustable screw rosettes. Version with automatic shower pipe draining.