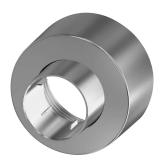

## Plug chromed

**2030053006** ASSX9004

Push cap

**2030050542** ASST9001

**2030048357** ASSX9003