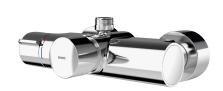

## **KWC**

F5S-Therm self-closing thermostatic wall-mounted mixer

## Modell-Linie: F5S | F5ST2002

Showers | Self closing showers

## 2030036208

with automatic shower pipe draining

F5S-Therm self-closing thermostatic wall-mounted mixer DN 15 for wall mounting, for shower facilities. Hydraulically controlled, connects to hot and cold water. With a mechanism for an optional water hygiene unit for automatic water hygiene flushing and storage of statistical data. FRAMIC self-closing cartridge, hydraulically controlled, low-maintenance and stagnation-free, with ceramic disc technology, self-closing, flow pressure-independent due to medium-separated design. Stepless adjustment of flow

## shower pipe draining

INO

Yes

duration. Thermostat with metal handle with adjustable and tumproof temperature stop, with the option for a manual thermal disinfection. Scald-protected Safe-Touch housing with outlet on top, G 3/4 B, for installation of bent outlet or wall-mounted shower pipe. All-metal construction, high-polished chromium-plated brass. With adjustable and tum-proof connections with backflow preventer and strainers, completely covered with depth-adjustable screw rosettes. Version with automatic shower pipe draining.