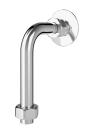

|
| none                        |                                                                                                                                     |
| chrome-look (glossy)        |                                                                                                                                     |
|                             | no chromed polished yes manual thermal disinfection wall mounting manual operation wall fitting 0.3 l/s S-unions from backside none |

# **Optional Accessories**









AQUAJET-Comfort shower head

**2030021283** SHAC0008

AQUAJET-Slimline shower head

**2000103757** AQUA757

Shower pipe

**2030041522** ACSX2002

Hygiene unit for F5S-Therm

**2030041162** ACST9001







2030050434 ACXX2005

Bent outlet

2030050435 ACXX2006

# **Spare Parts**



# **KWC**

F5S-Therm self-closing thermostatic wall-mounted mixer

Modell-Linie: F5S | F5ST2002 Showers | Self closing showers









Cover

**2030003258** EAQLT0002



Temperature stop

**2030003296** EAQLT0003

Thermocouple

**2030003300** EAQLT0004











Screw rosette

**2030046777** ASXX9003

Mounting set

**2030003401** EAQLT0009

Plug chromed

**2030053006** ASSX9004

Push cap

**2030050542** ASST9001





Safety ring

**2030048357** ASSX9003

FRAMIC Self-closing cartridge

**2030046145** ASSX9001