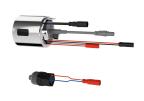

**2030050542** ASST9001

Safety ring

**2030048357** ASSX9003

FRAMIC Self-closing cartridge

**2030046145** ASSX9001