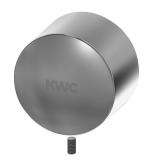

## **KWC**

F5S-Therm self-closing thermostatic wall-mounted mixer

## Modell-Linie: F5S | F5ST2002

Showers | Self closing showers

### 2030036208

with automatic shower pipe draining

F5S-Therm self-closing thermostatic wall-mounted mixer DN 15 for wall mounting, for shower facilities. Hydraulically controlled, connects to hot and cold water. With a mechanism for an optional water hygiene unit for automatic water hygiene flushing and storage of statistical data. FRAMIC self-closing cartridge, hydraulically controlled, low-maintenance and stagnation-free, with ceramic disc technology, self-closing, flow pressure-independent due to medium-separated design. Stepless adjustment of flow

### shower pipe draining

no

yes

duration. Thermostat with metal handle with adjustable and tumproof temperature stop, with the option for a manual thermal disinfection. Scald-protected Safe-Touch housing with outlet on top, G 3/4 B, for installation of bent outlet or wall-mounted shower pipe. All-metal construction, high-polished chromium-plated brass. With adjustable and tum-proof connections with backflow preventer and strainers, completely covered with depth-adjustable screw rosettes. Version with automatic shower pipe draining.