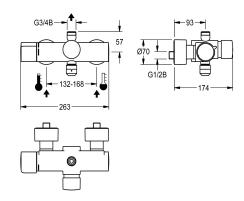

### **Technical Data**

| additional connections         |  |
|--------------------------------|--|
| with backflow preventer        |  |
| calculation flow rate cold wat |  |
| calculation flow rate hot wate |  |
| circulation                    |  |
| compatible A3000 open          |  |
| connection with pay water disp |  |
| with filter                    |  |
| adjustable flow time           |  |
| functional principle           |  |
| for hand shower                |  |
| hygiene flushing               |  |
| diameter nominal               |  |
| inlet size                     |  |
| Locking mechanism              |  |
| material fitting               |  |
| maximum flow time              |  |
| minimum flow pressure          |  |
| minimum flow time              |  |
| type of mixing                 |  |
| with rosettes/cover plate      |  |
| protective shutdown            |  |

| no                     |  |
|------------------------|--|
| yes                    |  |
| 0.15 l/s               |  |
| 0.15 l/s               |  |
| no                     |  |
| no                     |  |
| not possible           |  |
| yes                    |  |
| yes                    |  |
| hydraulic self-closing |  |
| no                     |  |
| prepared               |  |
| DN 15                  |  |
| G 1/2 B                |  |
| Top section, ceramic   |  |
| brass                  |  |
| 35 Seconds             |  |
| 1 bar                  |  |
| 5 Seconds              |  |
| with thermostat        |  |
| yes                    |  |
| no                     |  |

## **KWC**

F5S-Therm self-closing thermostatic wall-mounted mixer

Modell-Linie: F5S | F5ST2002 Showers | Self closing showers

| yes                         |                                                                                                                                     |
|-----------------------------|-------------------------------------------------------------------------------------------------------------------------------------|
| no                          |                                                                                                                                     |
| chromed                     |                                                                                                                                     |
| polished                    |                                                                                                                                     |
| yes                         |                                                                                                                                     |
| manual thermal disinfection |                                                                                                                                     |
| wall mounting               |                                                                                                                                     |
| manual operation            |                                                                                                                                     |
| wall fitting                |                                                                                                                                     |
| 0.3 l/s                     |                                                                                                                                     |
| S-unions                    |                                                                                                                                     |
| from backside               |                                                                                                                                     |
| none                        |                                                                                                                                     |
| chrome-look (glossy)        |                                                                                                                                     |
|                             | no chromed polished yes manual thermal disinfection wall mounting manual operation wall fitting 0.3 l/s S-unions from backside none |