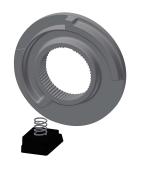

**2030050542** ASST9001

Safety ring

**2030048357** ASSX9003

FRAMIC Self-closing cartridge

**2030046145** ASSX9001