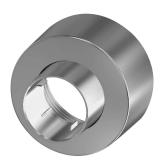

**2030003300** EAQLT0004

Screw rosette

**2030046777** ASXX9003

Mounting set

**2030003401** EAQLT0009

Plug chromed

**2030053006** ASSX9004

Push cap