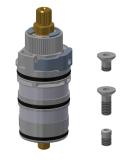

**2030050542** ASST9001

Safety ring

**2030048357** ASSX9003

FRAMIC Self-closing cartridge

**2030046145** ASSX9001