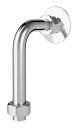

|
| none                        |                                                                                                                                     |
| chrome-look (glossy)        |                                                                                                                                     |
|                             | no chromed polished yes manual thermal disinfection wall mounting manual operation wall fitting 0.3 l/s S-unions from backside none |

# **Optional Accessories**









AQUAJET-Comfort shower head

**2030021283** SHAC0008

AQUAJET-Slimline shower head

**2000103757** AQUA757

Shower pipe

**2030041522** ACSX2002

Hygiene unit for F5S-Therm

**2030041162** ACST9001







2030050434 ACXX2005

Bent outlet

2030050435 ACXX2006

# **Spare Parts**



# **KWC**

F5S-Therm self-closing thermostatic wall-mounted mixer

Modell-Linie: F5S | F5ST2002 Showers | Self closing showers









Cover

**2030003258** EAQLT0002



Temperature stop

**2030003296** EAQLT0003

Thermocouple

**2030003300** EAQLT0004











Screw rosette

**2030046777** ASXX9003

Mounting set

**2030003401** EAQLT0009

Plug chromed

**2030053006** ASSX9004

Push cap

**2030050542** ASST9001





Safety ring

**2030048357** ASSX9003

FRAMIC Self-closing cartridge

**2030046145** ASSX9001