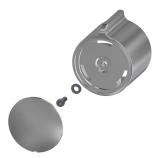

**2030003300** EAQLT0004

Screw rosette

**2030046777** ASXX9003

Mounting set

**2030003401** EAQLT0009

Plug chromed

**2030053006** ASSX9004

Push cap

**2030050542** ASST9001

Safety ring

**2030048357** ASSX9003

FRAMIC Self-closing cartridge

**2030046145** ASSX9001