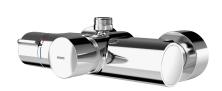

## **KWC**

F5S-Therm self-closing thermostatic wall-mounted mixer

### 2030036208

with automatic shower pipe draining

F5S-Therm self-closing thermostatic wall-mounted mixer DN 15 for wall mounting, for shower facilities. Hydraulically controlled, connects to hot and cold water. With a mechanism for an optional water hygiene unit for automatic water hygiene flushing and storage of statistical data. FRAMIC self-closing cartridge, hydraulically controlled, low-maintenance and stagnation-free, with ceramic disc technology, self-closing, flow pressure-independent due to medium-separated design. Stepless adjustment of flow

### shower pipe draining

no

yes

duration. Thermostat with metal handle with adjustable and tumproof temperature stop, with the option for a manual thermal disinfection. Scald-protected Safe-Touch housing with outlet on top, G 3/4 B, for installation of bent outlet or wall-mounted shower pipe. All-metal construction, high-polished chromium-plated brass. With adjustable and tum-proof connections with backflow preventer and strainers, completely covered with depth-adjustable screw rosettes. Version with automatic shower pipe draining.