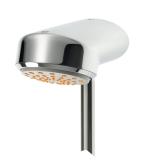

# **Optional Accessories**

AQUAJET-Comfort shower head

**2030021283** SHAC0008

AQUAJET-Slimline shower head

**2000103757** AQUA757

Shower pipe

**2030041522** ACSX2002

Hygiene unit for F5S-Therm