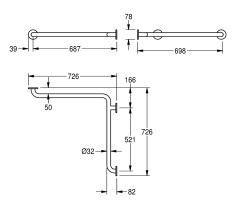

#### 2030036235

(Wall-mounted) handrail for corners Dimensions  $726 \times 78 \times 726$  mm (W x H x D)

Horizontal comer bar for wall mounting, stainless steel, surface satin finished, rough polishing for better surface feel, 32 mm pipe diameter, material thickness 1.2 mm, wall distance 82 mm, with three stainless steel covers for hidden mounting, includes stainless

steel screws and dowels.

Dimensions  $726 \times 78 \times 726 \text{ mm} (W \times H \times D)$ 

### **Technical Data**

| back                    | No                             |
|-------------------------|--------------------------------|
| bending angle           | 90 Degree                      |
| colour                  | no colour                      |
| number of fixing points | 3                              |
| hidden fixing           | Yes                            |
| hinged                  | No                             |
| material                | stainless steel                |
| material code           | 1.4301 Chrome Nickel steel V2A |
| material thickness      | 1.2 mm                         |
| overall depth           | 82 mm                          |
| overall height          | 726 mm                         |
| overall width           | 726 mm                         |
| pipe diameter           | 32 mm                          |
| surface finish          | satin finished                 |
| type of fixing          | screw                          |
| type of grab rail       | comer bar                      |
| type of mounting        | wall mounting                  |