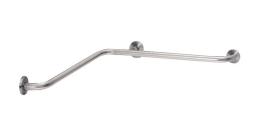

## **KWC** CONTINA Handrail for corners

#### 2030036235

(Wall-mounted) handrail for corners Dimensions  $726 \times 78 \times 726$  mm (W x H x D)

Horizontal comer bar for wall mounting, stainless steel, surface satin finished, rough polishing for better surface feel, 32 mm pipe diameter, material thickness 1.2 mm, wall distance 82 mm, with three stainless steel covers for hidden mounting, includes stainless