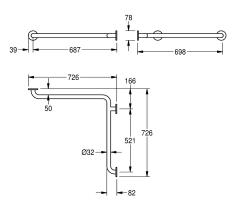

#### 2030036235

(Wall-mounted) handrail for corners Dimensions  $726 \times 78 \times 726$  mm (W  $\times$  H  $\times$  D)

Horizontal comer bar for wall mounting, stainless steel, surface satin finished, rough polishing for better surface feel, 32 mm pipe diameter, material thickness 1.2 mm, wall distance 82 mm, with three stainless steel covers for hidden mounting, includes stainless

#### **Technical Data**

| back                    | no                             |
|-------------------------|--------------------------------|
| bending angle           | 90 Degree                      |
| colour                  | no colour                      |
| number of fixing points | 3                              |
| hidden fixing           | yes                            |
| hinged                  | no                             |
| material                | stainless steel                |
| material code           | 1.4301 Chrome Nickel steel V2A |
| material thickness      | 1.2 mm                         |
| overall depth           | 82 mm                          |
| overall height          | 726 mm                         |
| overall width           | 726 mm                         |
| pipe diameter           | 32 mm                          |
| surface finish          | satinfinished                  |
| type of fixing          | screw                          |
| type of grab rail       | comer bar                      |
| type of mounting        | wall mounting                  |