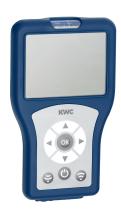

## **KWC**

Bidirectional remote control for electronical fittings F3 and F5

## KWC-No.

2030036654 Bidirectional remote control

Bidirectional remote control for setting function parameters, storage fitting profiles und statistical datas for electronical fittings F3 and F5 as well as hygiene units. Parameter display on menu-driven color screen. With internal rechargeable battery, USB port for transfer of

fitting specific statistical datas as CSV file to PC. With possibility to import firmware files. Including protective bag and USB connecting cable.