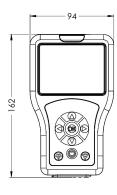

## KWC-No.

2030036654 Bidirectional remote control

Bidirectional remote control for setting function parameters, storage fitting profiles und statistical datas for electronical fittings F3 and F5 as well as hygiene units. Parameter display on menu-driven color screen. With internal rechargeable battery, USB port for transfer of

fitting specific statistical datas as CSV file to PC. With possibility to import firmware files. Including protective bag and USB connecting cable.