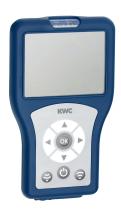

## KWC-No.

2030036654 Bidirectional remote control

Bidirectional remote control for setting function parameters, storage fitting profiles und statistical datas for electronical fittings F3 and F5 as well as hygiene units. Parameter display on menu-driven color screen. With internal rechargeable battery, USB port for transfer of

fitting specific statistical datas as CSV file to PC. With possibility to import firmware files. Including protective bag and USB connecting cable.