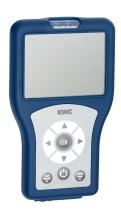

## KWC-No.

2030036654 Bidirectional remote control

Bidirectional remote control for setting function parameters, storage fitting profiles und statistical datas for electronical fittings F3 and F5 as well as hygiene units. Parameter display on menu-driven color screen. With internal rechargeable battery, USB port for transfer of

fitting specific statistical datas as CSV file to PC. With possibility to import firmware files. Including protective bag and USB connecting cable.