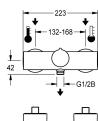

## **Technical Data**

| additional connections         |
|--------------------------------|
| with backflow preventer        |
| calculation flow rate cold wat |
| calculation flow rate hot wate |
| circulation                    |
| compatible A3000 open          |
| connection with pay water disp |
| with filter                    |
| adjustable flow time           |
| functional principle           |
| for hand shower                |
| hygiene flushing               |
| diameter nominal               |
| inlet size                     |
| Locking mechanism              |
| material fitting               |
| maximum flow time              |
| minimum flow pressure          |
| minimum flow time              |
| type of mixing                 |
| with rosettes/cover plate      |
| protective shutdown            |
| shower pipe draining           |
| sound insulation               |
| surface finish fitting         |
|                                |

| No                     |
|------------------------|
| res                    |
| 0.15 <i>V</i> s        |
| 0.15 <i>V</i> s        |
| No                     |
| No                     |
| not possible           |
| res                    |
| r/es                   |
| nydraulic self-closing |
| res                    |
| No                     |
| DN 15                  |
| G 1/2 B                |
| Гор section, ceramic   |
| orass-look             |
| 35 Seconds             |
| 0.5 bar                |
| 5 Seconds              |
| res                    |
| /es                    |
| No                     |
| No                     |
| No                     |
| chromed                |

# **KWC**

F5S-Mix self-closing wall-mounted mixer with hand shower connection

Modell-Linie: F5S | F5SM2003 Showers | Self closing showers

| surface treatment fitting    | polished             |  |
|------------------------------|----------------------|--|
| temperature limit            | Yes                  |  |
| thermal disinfection         | No                   |  |
| type of mounting             | wall mounting        |  |
| type of operation            | manual operation     |  |
| type of shower               | wall fitting         |  |
| volume flow rate at 3 bar    | 0.2 Vs               |  |
| water connection             | S-unions             |  |
| position of water connection | from backside        |  |
| Accent colour                | none                 |  |
| Basic colour                 | chrome-look (glossy) |  |