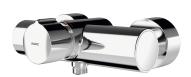

### **KWC**

F5S-Mix self-closing wall-mounted mixer with hand shower connection

Modell-Linie: F5S | F5SM2003 Showers | Self closing showers

G1/2B

#### 2030036686

F5S-Mix self-closing wall-mounted mixer DN 15 as single-mixer for wall mounting, for shower facilities. FRAMIC self-closing mixing cartridge, hydraulically controlled, low-maintenance and stagnation-free, with ceramic disc technology, self-closing, flow pressure-independent due to medium-separated design. Stepless adjustment of flow duration. With adjustable, turn-proof

temperature stop. Connects to hot and cold water. Housing with hand shower connection G 1/2 B. All-metal version, high-polished chromium-plated brass. With adjustable and turn-proof connections with backflow preventer and strainers, completely covered with depth-adjustable screw rosettes.