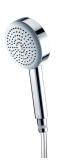

Modell-Linie: F5S | F5SM2003 Showers | Self closing showers

| surface treatment fitting    | polished             |  |
|------------------------------|----------------------|--|
| temperature limit            | Yes                  |  |
| thermal disinfection         | No                   |  |
| type of mounting             | wall mounting        |  |
| type of operation            | manual operation     |  |
| type of shower               | wall fitting         |  |
| volume flow rate at 3 bar    | 0.2 Vs               |  |
| water connection             | S-unions             |  |
| position of water connection | from backside        |  |
| Accent colour                | none                 |  |
| Basic colour                 | chrome-look (glossy) |  |

## **Optional Accessories**





### Hand shower

2030051216 ACXX2007

### Shower bracket

2030051217 ACXX2008

# **Spare Parts**











# Screw rosette

**2030046777** ASXX9003

### Mounting set

**2030003401** EAQLT0009

### Plug chromed

**2030053006** ASSX9004

### Handle push cap

**2030050753** ASSM9004



# **KWC**

F5S-Mix self-closing wall-mounted mixer with hand shower connection

Modell-Linie: F5S | F5SM2003 Showers | Self closing showers









Guide ring

**2030048356** ASSX9002

Temperature stop

**2030046189** ASSM9002

Safety ring

**2030048357** ASSX9003

FRAMIC self-closing mixing cartridge

**2030046185** ASSM9001