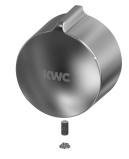

| manual operation               |
| type of shower               | in-wall fitting                |
| volume flow rate at 3 bar    | 0.2 l/s                        |
| water connection             | threaded connection (external) |
| position of water connection | from side                      |
| Accent colour                | chrome-look (glossy)           |
| Basic colour                 | stainless steel-look           |
| •                            |                                |

### **Mandatory Accessories**



## R5 System box for in-wall mixer

**2030028990** F5BX2001

# **Optional Accessories**





F5S-Mix self-closing in-wall mixer

# Modell-Linie: F5S | F5SM2005 Showers | Self closing showers

#### Extension set for F5S

2030044781

ACSM2001

# **Spare Parts**









Plug chromed

**2030053006** ASSX9004



**2030050753** ASSM9004



**2030048356** ASSX9002

Temperature stop

**2030046188** ASSM1002









Safety ring

2030048357

ASSX9003





**2030045510** ASXM2003

FRAMIC self-closing mixing cartridge

**2030046185** ASSM9001

**Holding frame** 

2030045472 ASXX9004





2030045477 ASXM2002



Stainless steel care set

2000109019 ZWSPL0024





2000105091

ZWSPL0023



F5S-Mix self-closing in-wall mixer

Modell-Linie: F5S | F5SM2005 Showers | Self closing showers