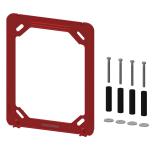

#### shower pipe draining

Yes

proof temperature stop. Connects to hot and cold water. All-metal construction, visible parts high-polished, chromium-plated. Holding frame including profile seal, stainless steel cover plate  $190\times245$ mm with covered screw fixing, chromium-plated plastic rosettes, backflow preventer and strainers. Depth adjustability 25 mm. Version with automatic shower pipe draining.

2030048357

ASSX9003

**2030045510** ASXM2003

FRAMIC self-closing mixing cartridge

**2030046185** ASSM9001

**Holding frame** 

2030045472 ASXX9004

2030045477 ASXM2002