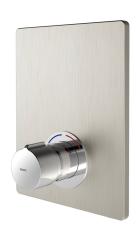

F5S-Mix self-closing in-wall mixer

Modell-Linie: F5S | F5SM2005 Showers | Self closing showers

#### 2030036693

with automatic shower pipe draining

F5S-Mix self-closing single-mixer DN 15 as finished installation kit for installation in basic installation kit, for shower facilities. FRAMIC self-closing mixing cartridge, hydraulically controlled, low-maintenance and stagnation-free, with ceramic disc technology, self-closing, flow pressure-independent due to medium-separated design. Stepless adjustment of flow duration. With adjustable, turn-

#### shower pipe draining

Yes

proof temperature stop. Connects to hot and cold water. All-metal construction, visible parts high-polished, chromium-plated. Holding frame including profile seal, stainless steel cover plate  $190\times245$ mm with covered screw fixing, chromium-plated plastic rosettes, backflow preventer and strainers. Depth adjustability 25 mm. Version with automatic shower pipe draining.