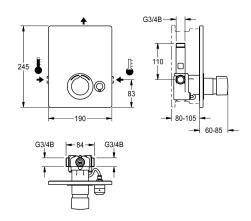

#### shower pipe draining

Yes

proof temperature stop. Connects to hot and cold water. All-metal construction, visible parts high-polished, chromium-plated. Holding frame including profile seal, stainless steel cover plate  $190\times245$ mm with covered screw fixing, chromium-plated plastic rosettes, backflow preventer and strainers. Depth adjustability 25 mm. Version with automatic shower pipe draining.

#### Technical Data

| additional connections         |  |
|--------------------------------|--|
| with backflow preventer        |  |
| Built-in fitting model         |  |
| calculation flow rate cold wat |  |
| calculation flow rate hot wate |  |
| circulation                    |  |
| compatible A3000 open          |  |
| connection with pay water disp |  |
| Cover plate height             |  |
| Cover plate width              |  |
| with filter                    |  |
| adjustable flow time           |  |
| functional principle           |  |
| for hand shower                |  |
| hygiene flushing               |  |
| diameter nominal               |  |
| inlet size                     |  |
| Locking mechanism              |  |
| material casing                |  |
| material fitting               |  |
| maximum flow time              |  |
| minimum flow pressure          |  |
| minimum flow time              |  |

| No                     |
|------------------------|
| Yes                    |
| Finishing section      |
| 0.15 l/s               |
| 0.15 l/s               |
| No                     |
| No                     |
| not possible           |
| 245 mm                 |
| 190 mm                 |
| Yes                    |
| Yes                    |
| hydraulic self-closing |
| No                     |
| No                     |
| DN 15                  |
| G 3/4 B                |
| Top section, ceramic   |
| stainless steel        |
| brass-look             |
| 35 Seconds             |
| 0.5 bar                |
| 5 Seconds              |
|                        |

# Modell-Linie: F5S | F5SM2005 Showers | Self closing showers

| type of mixing               | Yes                            |
|------------------------------|--------------------------------|
| with rosettes/cover plate    | Yes                            |
| protective shutdown          | No                             |
| shower pipe draining         | Yes                            |
| sound insulation             | No                             |
| surface finish casing        | satin finished                 |
| surface finish fitting       | chromed                        |
| surface treatment fitting    | polished                       |
| temperature limit            | Yes                            |
| thermal disinfection         | No                             |
| type of mounting             | in-wall installation with box  |
| type of operation            | manual operation               |
| type of shower               | in-wall fitting                |
| volume flow rate at 3 bar    | 0.2 l/s                        |
| water connection             | threaded connection (external) |
| position of water connection | from side                      |
| Accent colour                | chrome-look (glossy)           |
| Basic colour                 | stainless steel-look           |
| •                            |                                |