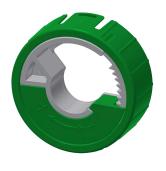

| manual operation               |
| type of shower               | in-wall fitting                |
| volume flow rate at 3 bar    | 0.2 l/s                        |
| water connection             | threaded connection (external) |
| position of water connection | from side                      |
| Accent colour                | chrome-look (glossy)           |
| Basic colour                 | stainless steel-look           |
| •                            |                                |

### **Mandatory Accessories**



## R5 System box for in-wall mixer

**2030028990** F5BX2001

# **Optional Accessories**





F5S-Mix self-closing in-wall mixer

# Modell-Linie: F5S | F5SM2005 Showers | Self closing showers

#### Extension set for F5S

2030044781

ACSM2001

# **Spare Parts**









Plug chromed

**2030053006** ASSX9004



**2030050753** ASSM9004



**2030048356** ASSX9002

Temperature stop

**2030046188** ASSM1002









Safety ring

2030048357

ASSX9003





**2030045510** ASXM2003

FRAMIC self-closing mixing cartridge

**2030046185** ASSM9001

**Holding frame** 

2030045472 ASXX9004





2030045477 ASXM2002



Stainless steel care set

2000109019 ZWSPL0024





2000105091

ZWSPL0023



F5S-Mix self-closing in-wall mixer

Modell-Linie: F5S | F5SM2005 Showers | Self closing showers