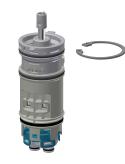

#### 2030036693

with automatic shower pipe draining

F5S-Mix self-closing single-mixer DN 15 as finished installation kit for installation in basic installation kit, for shower facilities. FRAMIC self-closing mixing cartridge, hydraulically controlled, low-maintenance and stagnation-free, with ceramic disc technology, self-closing, flow pressure-independent due to medium-separated design. Stepless adjustment of flow duration. With adjustable, turn-

#### shower pipe draining

Yes

proof temperature stop. Connects to hot and cold water. All-metal construction, visible parts high-polished, chromium-plated. Holding frame including profile seal, stainless steel cover plate  $190\times245$ mm with covered screw fixing, chromium-plated plastic rosettes, backflow preventer and strainers. Depth adjustability 25 mm. Version with automatic shower pipe draining.