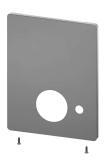

#### shower pipe draining

Yes

proof temperature stop. Connects to hot and cold water. All-metal construction, visible parts high-polished, chromium-plated. Holding frame including profile seal, stainless steel cover plate  $190\times245$ mm with covered screw fixing, chromium-plated plastic rosettes, backflow preventer and strainers. Depth adjustability 25 mm. Version with automatic shower pipe draining.

| No                     |
|------------------------|
| Yes                    |
| Finishing section      |
| 0.15 l/s               |
| 0.15 l/s               |
| No                     |
| No                     |
| not possible           |
| 245 mm                 |
| 190 mm                 |
| Yes                    |
| Yes                    |
| hydraulic self-closing |
| No                     |
| No                     |
| DN 15                  |
| G 3/4 B                |
| Top section, ceramic   |
| stainless steel        |
| brass-look             |
| 35 Seconds             |
| 0.5 bar                |
| 5 Seconds              |
|                        |