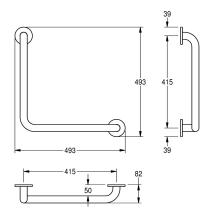

### KWC-No.

**2030038226**Dimensions 493 x 493 x 82 mm (W x H x D)

 $90^\circ$  angle grab rail for wall mounting, stainless steel, surface satin finished, rough polishing for better surface feel, 32 mm pipe diameter, material thickness 1.2 mm, wall distance 82 mm, with two stainless steel covers for hidden mounting, includes stainless

steel screws and dowels.

Dimensions  $493 \times 493 \times 82 \text{ mm} (W \times H \times D)$ 

## Technical Data

| bending angle           |  |
|-------------------------|--|
| colour                  |  |
| number of fixing points |  |
| hidden fixing           |  |
| hinged                  |  |
| material                |  |
| material code           |  |
| material thickness      |  |
| overall depth           |  |
| overall height          |  |
| overall width           |  |
| pipe diameter           |  |
| surface finish          |  |
| type of fixing          |  |
| type of grab rail       |  |
| type of mounting        |  |

| 90 Degree                      |
|--------------------------------|
| no colour                      |
| 2                              |
| Yes                            |
| No                             |
| stainless steel                |
| 1.4301 Chrome Nickel steel V2A |
| 1.2 mm                         |
| 82 mm                          |
| 493 mm                         |
| 493 mm                         |
| 32 mm                          |
| satinfinished                  |
| screw                          |
| angle bar                      |
| wall mounting                  |