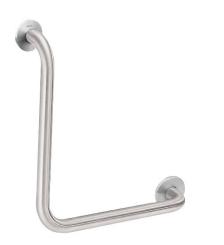

# **KWC** CONTINA 90° angled grab rail

# **Modell-Linie: CONTINA | CNTX21W** Grab rails | Grab rail

### KWC-No.

**2030038226**Dimensions 493 x 493 x 82 mm (W x H x D)

 $90^\circ$  angle grab rail for wall mounting, stainless steel, surface satin finished, rough polishing for better surface feel, 32 mm pipe diameter, material thickness 1.2 mm, wall distance 82 mm, with two stainless steel covers for hidden mounting, includes stainless