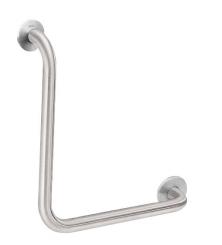

# **KWC** CONTINA 90° angled grab rail

### KWC-No.

**2030038226**Dimensions 493 x 493 x 82 mm (W x H x D)

 $90^\circ$  angle grab rail for wall mounting, stainless steel, surface satin finished, rough polishing for better surface feel, 32 mm pipe diameter, material thickness 1.2 mm, wall distance 82 mm, with two stainless steel covers for hidden mounting, includes stainless