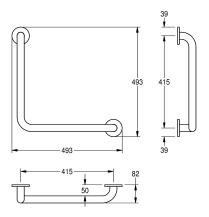

### KWC-No.

**2030038226**Dimensions 493 x 493 x 82 mm (W x H x D)

 $90^\circ$  angle grab rail for wall mounting, stainless steel, surface satin finished, rough polishing for better surface feel, 32 mm pipe diameter, material thickness 1.2 mm, wall distance 82 mm, with two stainless steel covers for hidden mounting, includes stainless

steel screws and dowels.

Dimensions  $493 \times 493 \times 82 \text{ mm} (W \times H \times D)$ 

| 90 Degree                      |
|--------------------------------|
| no colour                      |
| 2                              |
| yes                            |
| no                             |
| stainless steel                |
| 1.4301 Chrome Nickel steel V2A |
| 1.2 mm                         |
| 82 mm                          |
| 493 mm                         |
| 493 mm                         |
| 32 mm                          |
| satinfinished                  |
| screw                          |
| angle bar                      |
| wall mounting                  |