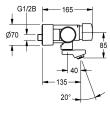

F5S mix self-closing wall-mounted mixer DN 15 as single-mixer tap for wall mounting with lockable swivelling spout, for sanitary facilities. FRAMIC self-closing mixing cartridge, hydraulically controlled, low-maintenance and stagnation-free, with ceramic disc technology, self-closing, flow pressure-independent due to medium-separated design. Stepless adjustment of flow duration. With

adjustable, tum-proof temperature stop. Connects to hot and cold water. All-metal construction, high-polished chromium-plated brass. Aerator with an integrated flow regulator 3.0 *l/*min. With adjustable and lockable connections with backflow preventer and strainers, completely covered with depth-adjustable screw rosettes. Projection 135 mm.

# **Modell-Linie: F5S | F5SM1008** Taps | Self closing taps

| Pop-up waste set          | no                          |  |
|---------------------------|-----------------------------|--|
| with rosettes/cover plate | hoses with inner pvc lining |  |
| protective shutdown       | no                          |  |
| sound insulation          | no                          |  |
| Spout                     | rotating, bottom            |  |
| spout projection          | 135 mm                      |  |
| surface finish fitting    | chromed                     |  |
| surface treatment fitting | polished                    |  |
| temperature limit         | hoses with inner pvc lining |  |
| thermal disinfection      | no                          |  |
| type of mounting          | wall mounting               |  |
| type of operation         | manual operation            |  |
| type of tap               | bib tap                     |  |
| volume flow rate at 3 bar | 0.05 l/s                    |  |
| water connection          | S-connections               |  |
| Accent colour             | none                        |  |
| Basic colour              | chrome-look (glossy)        |  |
|                           |                             |  |