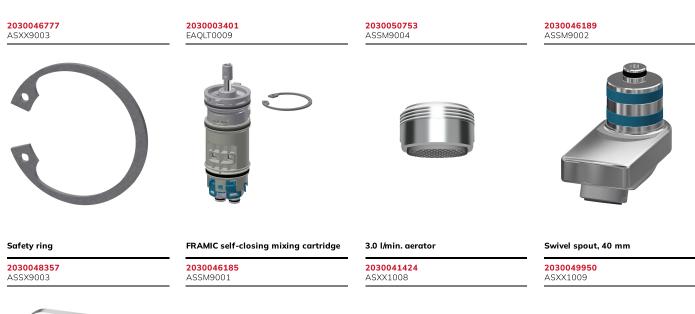

#### **Spare Parts**

KWC F5S-Mix Self-closing wall-mounted mixer

## **Modell-Linie: F5S | F5SM1008** Taps | Self closing taps

Plug chromed

**2030053006** ASSX9004