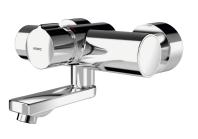

KWC F5S-Mix Self-closing wall-mounted mixer

F5S mix self-closing wall-mounted mixer DN 15 as single-mixer tap for wall mounting with lockable swivelling spout, for sanitary facilities. FRAMIC self-closing mixing cartridge, hydraulically controlled, low-maintenance and stagnation-free, with ceramic disc technology, self-closing, flow pressure-independent due to medium-separated design. Stepless adjustment of flow duration. With