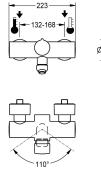

F5S mix self-closing wall-mounted mixer DN 15 as single-mixer tap for wall mounting with lockable swivelling spout, for sanitary facilities. FRAMIC self-closing mixing cartridge, hydraulically controlled, low-maintenance and stagnation-free, with ceramic disc technology, self-closing, flow pressure-independent due to medium-separated design. Stepless adjustment of flow duration. With

adjustable, tum-proof temperature stop. Connects to hot and cold water. All-metal construction, high-polished chromium-plated brass. Aerator with an integrated flow regulator 3.0 *l/*min. With adjustable and lockable connections with backflow preventer and strainers, completely covered with depth-adjustable screw rosettes. Projection 135 mm.