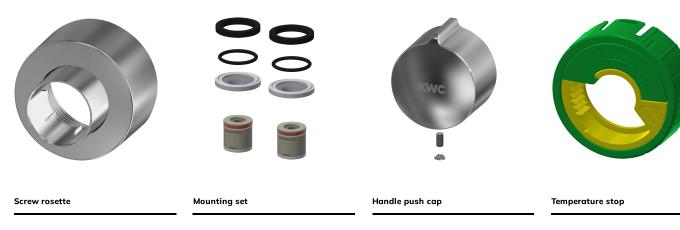

#### **Spare Parts**

KWC F5S-Mix Self-closing wall-mounted mixer

## **Modell-Linie: F5S | F5SM1008** Taps | Self closing taps

Plug chromed

**2030053006** ASSX9004