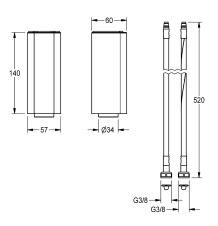

## KWC-No.

| <b>2030040334</b><br>Socket for increasing the tap body by 140 mm             |
|-------------------------------------------------------------------------------|
| <b>2030041325</b><br>Socket for F5L single-lever pillar mixer                 |
| <b>2030041519</b><br>Socket for F5S self-closing pillar taps and pillar mixer |

Socket for heightening of fitting housing at 140 mm, for F5E electronic pillar taps and pillar mixer. Polished chromium-plated

Technical Data

quantity

quantity uom

1 piece

brass.