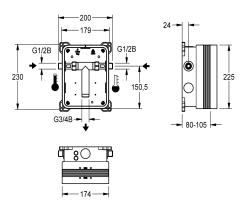

## KWC-No.

R3 KWC system box for in-wall mixers

R3 basic installation kit for in-wall mounting of finished installation kits DN 15 with mixing unit, for sanitary facilities. For connection to hot and cold water. KWC system box made of plastic,  $174\times225$ 

mm, with connection screws, shell protection, flush connector for flushing, and leak test.

## **Technical Data**

| application                  |  |
|------------------------------|--|
| barrier-free                 |  |
| Built-in fitting model       |  |
| diameter nominal             |  |
| material                     |  |
| minimum wall thickness       |  |
| type of mixing               |  |
| position of power connection |  |
| type                         |  |
| type of mounting             |  |

| washing                       |
|-------------------------------|
| no                            |
| Built-in section              |
| DN 15                         |
| synthetic                     |
| 80 mm                         |
| with thermostat / mixer       |
| from top                      |
| for built-in with box         |
| in-wall installation with box |