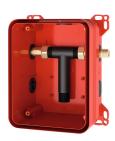

# **KWC**

R3 KWC system box for in-wall mixers

Modell-Linie: F3 | F3BX1001
Taps | Basic installation kits for tap

## KWC-No.

R3 KWC system box for in-wall mixers

R3 basic installation kit for in-wall mounting of finished installation kits DN 15 with mixing unit, for sanitary facilities. For connection to hot and cold water. KWC system box made of plastic,  $174\times225$ 

mm, with connection screws, shell protection, flush connector for flushing, and leak test.