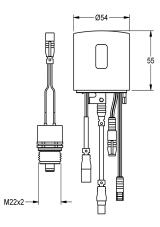

#### 2030041162

Hygiene unit

Hygiene unit for F5S-Therm self-closing thermostatic wall mixers for sanitary and shower facilities, for performing of an automatic hygiene flushing and storage of statistical data. Housing adapter including sensor with control electronics and 6 V lithium battery (CR- P2) as well as solenoid valve cartridge. Activated water hygiene flushing (30 s), fixed interval time 24 hours and saving of statistical data. With option for parameterization and communication via optional, bidirectional remote control.

# Technical Data

number of batteries quantity quantity uom type of batteries

1 piece CR-P2 Lithium battery 6V