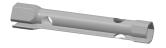

flushing (30 s), fixed interval time 24 hours and saving of statistical data. With option for parameterization and communication via optional, bidirectional remote control.

# Technical Data

number of batteries quantity quantity uom type of batteries

1 piece CR-P2 Lithium battery 6V







### **Optional Accessories**





Bidirectional remote control for electronical fittings F3 and F5

2030036654 ACEX9005

2-button remote control for fittings F3 and F5

2030036849

ACEX9004

# **Spare Parts**



# **KWC**

Hygiene unit for F5S-Therm

Modell-Linie: F5 | ACST9001 Showers | Complementary parts showers









## Lithium battery 6 V

**2000104846** EPRTR0008

F5 Foil

**2030053034** ASET2010

Solenoid valve cartridge

**2030045522** ACXX9002

Sensor, ID 81/00001

**2030041485** ASLM9001



## Hexagonal socket wrench

**2030047722** ACEX9011