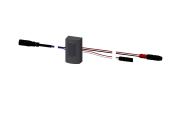

#### 2030041162

Hygiene unit

Hygiene unit for F5S-Therm self-closing thermostatic wall mixers for sanitary and shower facilities, for performing of an automatic hygiene flushing and storage of statistical data. Housing adapter including sensor with control electronics and 6 V lithium battery (CR- P2) as well as solenoid valve cartridge. Activated water hygiene flushing (30 s), fixed interval time 24 hours and saving of statistical data. With option for parameterization and communication via optional, bidirectional remote control.

## Lithium battery 6 V

**2000104846** EPRTR0008

F5 Foil

**2030053034** ASET2010

Solenoid valve cartridge

**2030045522** ACXX9002

Sensor, ID 81/00001

**2030041485** ASLM9001