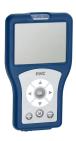

### **Optional Accessories**

Bidirectional remote control for electronical fittings F3 and F5

2030036654 ACEX9005

2-button remote control for fittings F3 and F5

2030036849

ACEX9004