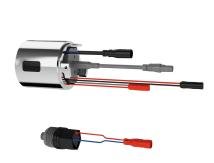

#### 2030041162

Hygiene unit

Hygiene unit for F5S-Therm self-closing thermostatic wall mixers for sanitary and shower facilities, for performing of an automatic hygiene flushing and storage of statistical data. Housing adapter including sensor with control electronics and 6 V lithium battery (CR- P2) as well as solenoid valve cartridge. Activated water hygiene flushing (30 s), fixed interval time 24 hours and saving of statistical data. With option for parameterization and communication via optional, bidirectional remote control.