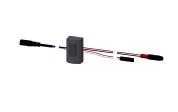

#### KWC

Hygiene unit for F5S-Therm

#### 2030041162

Hygiene unit

Hygiene unit for F5S-Therm self-closing thermostatic wall mixers for sanitary and shower facilities, for performing of an automatic hygiene flushing and storage of statistical data. Housing adapter including sensor with control electronics and 6 V lithium battery (CR-

P2) as well as solenoid valve cartridge. Activated water hygiene flushing (30 s), fixed interval time 24 hours and saving of statistical data. With option for parameterization and communication via optional, bidirectional remote control.

# Technical Data

number of batteries
quantity
quantity uom
type of batteries

1
piece
CR-P2 Lithium battery 6V