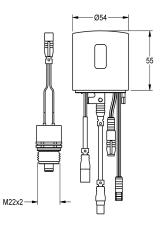

#### 2030041162

Hygiene unit

Hygiene unit for F5S-Therm self-closing thermostatic wall mixers for sanitary and shower facilities, for performing of an automatic hygiene flushing and storage of statistical data. Housing adapter including sensor with control electronics and 6 V lithium battery (CR-

P2) as well as solenoid valve cartridge. Activated water hygiene flushing (30 s), fixed interval time 24 hours and saving of statistical data. With option for parameterization and communication via optional, bidirectional remote control.