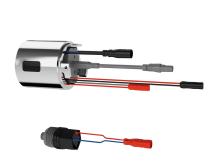

#### 2030041162

Hygiene unit

Hygiene unit for F5S-Therm self-closing thermostatic wall mixers for sanitary and shower facilities, for performing of an automatic hygiene flushing and storage of statistical data. Housing adapter including sensor with control electronics and 6 V lithium battery (CR-

P2) as well as solenoid valve cartridge. Activated water hygiene flushing (30 s), fixed interval time 24 hours and saving of statistical data. With option for parameterization and communication via optional, bidirectional remote control.