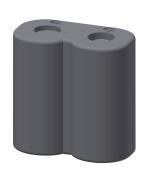

ing and storage of statistical data. Housing adapter including sensor with control electronics and 6 V lithium battery (CR-

P2) as well as solenoid valve cartridge. Activated water hygiene flushing (30 s), fixed interval time 24 hours and saving of statistical data. With option for parameterization and communication via optional, bidirectional remote control.

# Technical Data

number of batteries
quantity
quantity uom
type of batteries

1
piece
CR-P2 Lithium battery 6V







## **Optional Accessories**





Bidirectional remote control for electronical fittings F3 and F5

**2030036654** ACEX9005 2-button remote control for fittings F3 and F5

**2030036849** ACEX9004

Spare Parts



# **KWC**

Hygiene unit for F5S-Therm

Modell-Linie: F5 | ACST9001 Showers | Complementary parts showers









# Lithium battery 6 V

**2000104846** EPRTR0008

F5 Foil

**2030053034** ASET2010

Solenoid valve cartridge

**2030045522** ACXX9002

Sensor, ID 81/00001

**2030041485** ASLM9001



# Hexagonal socket wrench

**2030047722** ACEX9011