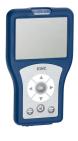

## **Optional Accessories**

Bidirectional remote control for electronical fittings F3 and F5

**2030036654** ACEX9005 2-button remote control for fittings F3 and F5

**2030036849** ACEX9004

Spare Parts