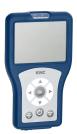

# **Optional Accessories**

Bidirectional remote control for electronical fittings F3 and F5

2030036654 ACEX9005

1

1

piece

CR-P2 Lithium battery 6V

2-button remote control for fittings F3 and F5