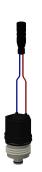

#### KWC-No.

| 2030041162     |
|----------------|
|                |
| Hygiene unit   |
| r iygiene unit |

Hygiene unit for F5S-Therm self-closing thermostatic wall mixers for sanitary and shower facilities, for performing of an automatic hygiene flushing and storage of statistical data. Housing adapter including sensor with control electronics and 6 V lithium battery (CR- P2) as well as solenoid valve cartridge. Activated water hygiene flushing (30 s), fixed interval time 24 hours and saving of statistical data. With option for parameterization and communication via optional, bidirectional remote control.