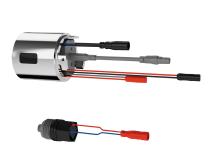

#### KWC-No.

| 2030041162     |
|----------------|
|                |
| Hygiene unit   |
| r iygiene unit |

Hygiene unit for F5S-Therm self-closing thermostatic wall mixers for sanitary and shower facilities, for performing of an automatic hygiene flushing and storage of statistical data. Housing adapter including sensor with control electronics and 6 V lithium battery (CR- P2) as well as solenoid valve cartridge. Activated water hygiene flushing (30 s), fixed interval time 24 hours and saving of statistical data. With option for parameterization and communication via optional, bidirectional remote control.