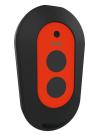

# **Optional Accessories**

Bidirectional remote control for electronical fittings F3 and F5

2030036654 ACEX9005

1

1

piece

CR-P2 Lithium battery 6V

2-button remote control for fittings F3 and F5