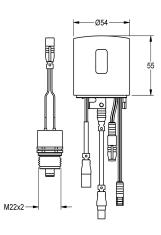

## **Spare Parts**

кwс Hygiene unit for F5S-Therm

Modell-Linie: F5 | ACST9001 Showers | Complementary parts showers

Solenoid valve cartridge

**2030045522** ACXX9002