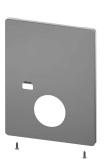

# **KWC**

Hygiene unit for F5L single-lever in-wall mixer

Modell-Linie: F5 | ACLM2001 Showers | Complementary parts showers

Cover plate stainless steel

**2030045819** ASLM2006

Solenoid valve cartridge

**2030003033** EAQFU0001