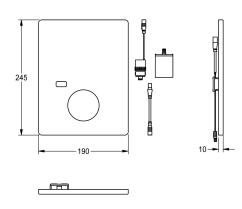

#### 2030041526

Hygiene unit including 6 V lithium battery

Hygiene unit for F5L single-lever mixers as in-wall mixer for shower facilities, for performing of automatic hygiene flushing and program-controlled thermal disinfection (additional bypass solenoid cartridge necessary) and storage of statistical data. Stainless stell cover plate 190 x 245 mm including sensor with control electronics

# **KWC**

Hygiene unit for F5L single-lever in-wall mixer

Modell-Linie: F5 | ACLM2001 Showers | Complementary parts showers

Cover plate stainless steel

**2030045819** ASLM2006

Solenoid valve cartridge

**2030003033** EAQFU0001