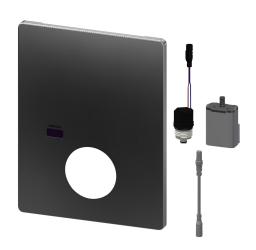

#### 2030041526

Hygiene unit including 6 V lithium battery

Hygiene unit for F5L single-lever mixers as in-wall mixer for shower facilities, for performing of automatic hygiene flushing and program-controlled thermal disinfection (additional bypass solenoid cartridge necessary) and storage of statistical data. Stainless stell cover plate 190 x 245 mm including sensor with control electronics

and 6 V lithium battery (CR-P2) as well as solenoid valve cartridge. Activated water hygiene flushing (30 s), fixed interval time 24 hours and saving of statistical data. With option for parameterization and communication via optional, bidirectional remote control.

# **KWC**

Hygiene unit for F5L single-lever in-wall mixer

Modell-Linie: F5 | ACLM2001 Showers | Complementary parts showers

Cover plate stainless steel

**2030045819** ASLM2006

Solenoid valve cartridge

**2030003033** EAQFU0001

Lithium battery 6 V

**2000104846** EPRTR0008

Sensor, ID 81/00001

**2030041484** ASLM2001