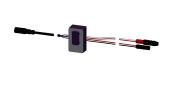

#### 2030041526

Hygiene unit including 6 V lithium battery

Hygiene unit for F5L single-lever mixers as in-wall mixer for shower facilities, for performing of automatic hygiene flushing and program-controlled thermal disinfection (additional bypass solenoid cartridge necessary) and storage of statistical data. Stainless stell cover plate 190 x 245 mm including sensor with control electronics

and 6 V lithium battery (CR-P2) as well as solenoid valve cartridge. Activated water hygiene flushing (30 s), fixed interval time 24 hours and saving of statistical data. With option for parameterization and communication via optional, bidirectional remote control.