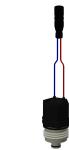

# **KWC**

Hygiene unit for F5L single-lever in-wall mixer

Modell-Linie: F5 | ACLM2001 Showers | Complementary parts showers

Cover plate stainless steel

**2030045819** ASLM2006

Solenoid valve cartridge

**2030003033** EAQFU0001