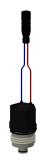

#### 2030041526

Hygiene unit including 6 V lithium battery

Hygiene unit for F5L single-lever mixers as in-wall mixer for shower facilities, for performing of automatic hygiene flushing and program-controlled thermal disinfection (additional bypass solenoid cartridge necessary) and storage of statistical data. Stainless stell cover plate 190 x 245 mm including sensor with control electronics

and 6 V lithium battery (CR-P2) as well as solenoid valve cartridge. Activated water hygiene flushing (30 s), fixed interval time 24 hours and saving of statistical data. With option for parameterization and communication via optional, bidirectional remote control.