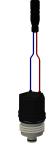

# кwс

Hygiene unit for F5L single-lever in-wall mixer

Modell-Linie: F5 | ACLM2001 Showers | Complementary parts showers

Solenoid valve cartridge

2030003033 EAQFU0001