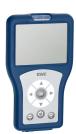

#### **Optional Accessories**

Bidirectional remote control for electronical fittings F3 and F5

2030036654 ACEX9005

2-button remote control for fittings F3 and F5

2030036849 ACEX9004

2030003033 EAQFU0001