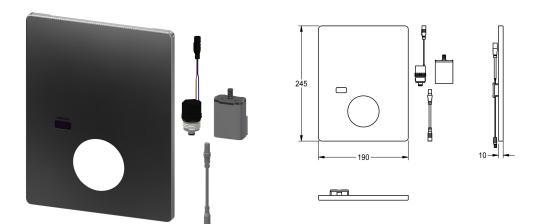

# KWC-No.

2030041526

Hygiene unit including 6 V lithium battery

Hygiene unit for F5L single-lever mixers as in-wall mixer for shower facilities, for performing of automatic hygiene flushing and programcontrolled thermal disinfection (additional bypass solenoid cartridge necessary) and storage of statistical data. Stainless stell cover plate 190 x 245 mm including sensor with control electronics

and 6 V lithium battery (CR-P2) as well as solenoid valve cartridge. Activated water hygiene flushing (30 s), fixed interval time 24 hours and saving of statistical data. With option for parameterization and communication via optional, bidirectional remote control.