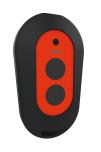

#### **Optional Accessories**

Bidirectional remote control for electronical fittings F3 and F5

2030036654 ACEX9005

2-button remote control for fittings F3 and F5

2030036849 ACEX9004

2030003033 EAQFU0001