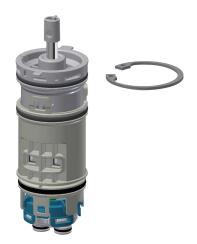

## 2030046185

FRAMIC self-closing mixing cartridge for F5S-Mix self-closing wall mixer and self-closing in-wall mixer.