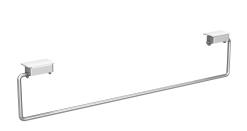

# **KWC** SATURN Set of towel rails

### KWC-No.

2000101452 SATURN towel rail, dimensions 478 x 119 mm (W x H)

**2030046200** Width 728 mm

Towel rail for KWC washtroughs, stainless steel, surface satin finished, material thickness 8 mm (d), for mounting underneath front edge, rail is flexible and retrofittable, one set per wash place