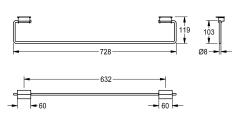

## overall width

478 mm

728 mm

necessary, includes mounting material.

Dimensions 728 x 119 mm (W x H)

# **Technical Data**

| material           |
|--------------------|
| material code      |
| material thickness |
| overall height     |
| overall width      |
| pipe diameter      |
| surface finish     |
| type of fixing     |
| type of mounting   |

| tainless steel                |  |
|-------------------------------|--|
| .4301 Chrome Nickel steel V2A |  |
| mm                            |  |
| 19 mm                         |  |
| 28 mm                         |  |
| mm                            |  |
| atin finished                 |  |
| lue                           |  |
| nounted on product            |  |