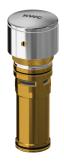

## protective shutdown

no yes

F3S self-closing DN 15 pillar tap for sanitary facilities. Self-closing cartridge, hydraulically controlled, self-closing, stepless adjustment of flow duration. With anti-blocking system 2 (ABS2) for safety switch-off when permanently active. For connection to pre-mixed hot water or cold water. High-polished, chrome-plated brass housing. Aerator with an integrated flow rate controller 3.0 l/min.