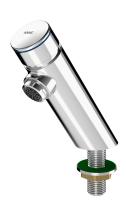

## protective shutdown

no yes

F3S self-closing DN 15 pillar tap for sanitary facilities. Self-closing cartridge, hydraulically controlled, self-closing, stepless adjustment of flow duration. With anti-blocking system 2 (ABS2) for safety switch-off when permanently active. For connection to pre-mixed hot water or cold water. High-polished, chrome-plated brass housing. Aerator with an integrated flow rate controller 3.0 l/min.

# Technical Data

| Technical Data            |     |
|---------------------------|-----|
| with backflow preventer   | no  |
| depressurised             | no  |
| with filter               | no  |
| adjustable flow time      | ye  |
| functional principle      | hy  |
| hygiene flushing          | no  |
| diameter nominal          | D   |
| inlet size                | G   |
| Locking mechanism         | To  |
| material fitting          | bı  |
| type of mixing            | no  |
| Pop-up waste set          | no  |
| with rosettes/cover plate | no  |
| protective shutdown       | y€  |
| Spout                     | fix |
| surface finish fitting    | ch  |
| surface treatment fitting | р   |
| temperature limit         | no  |
| thermal disinfection      | no  |
| type of mounting          | ta  |
| type of operation         | m   |
| type of tap               | pi  |
| water connection          | th  |
| Accent colour             | no  |

| no                             |  |
|--------------------------------|--|
| no                             |  |
| no                             |  |
| yes                            |  |
| hydraulic self-closing         |  |
| no                             |  |
| DN 15                          |  |
| G 1/2 B                        |  |
| Top section, non-ceramic       |  |
| brass                          |  |
| no                             |  |
| no                             |  |
| no                             |  |
| yes                            |  |
| fixed                          |  |
| chromed                        |  |
| polished                       |  |
| no                             |  |
| no                             |  |
| tap hole                       |  |
| manual operation               |  |
| pillartap                      |  |
| threaded connection (external) |  |