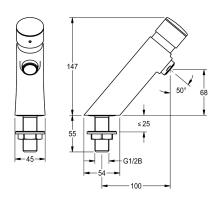

## protective shutdown

no yes

F3S self-closing DN 15 pillar tap for sanitary facilities. Self-closing cartridge, hydraulically controlled, self-closing, stepless adjustment of flow duration. With anti-blocking system 2 (ABS2) for safety switch-off when permanently active. For connection to pre-mixed hot water or cold water. High-polished, chrome-plated brass housing. Aerator with an integrated flow rate controller 3.0 l/min.

# Technical Data

| Technical Data            |     |
|---------------------------|-----|
| with backflow preventer   | no  |
| depressurised             | no  |
| with filter               | no  |
| adjustable flow time      | ye  |
| functional principle      | hy  |
| hygiene flushing          | no  |
| diameter nominal          | D   |
| inlet size                | G   |
| Locking mechanism         | To  |
| material fitting          | bı  |
| type of mixing            | no  |
| Pop-up waste set          | no  |
| with rosettes/cover plate | no  |
| protective shutdown       | y€  |
| Spout                     | fix |
| surface finish fitting    | ch  |
| surface treatment fitting | р   |
| temperature limit         | no  |
| thermal disinfection      | no  |
| type of mounting          | ta  |
| type of operation         | m   |
| type of tap               | pi  |
| water connection          | th  |
| Accent colour             | no  |

| no                             |  |
|--------------------------------|--|
| no                             |  |
| no                             |  |
| yes                            |  |
| hydraulic self-closing         |  |
| no                             |  |
| DN 15                          |  |
| G 1/2 B                        |  |
| Top section, non-ceramic       |  |
| brass                          |  |
| no                             |  |
| no                             |  |
| no                             |  |
| yes                            |  |
| fixed                          |  |
| chromed                        |  |
| polished                       |  |
| no                             |  |
| no                             |  |
| tap hole                       |  |
| manual operation               |  |
| pillartap                      |  |
| threaded connection (external) |  |