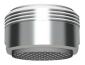

## protective shutdown

no yes

F3S self-closing DN 15 pillar tap for sanitary facilities. Self-closing cartridge, hydraulically controlled, self-closing, stepless adjustment of flow duration. With anti-blocking system 2 (ABS2) for safety switch-off when permanently active. For connection to pre-mixed hot water or cold water. High-polished, chrome-plated brass housing. Aerator with an integrated flow rate controller 3.0 l/min.

## Functional part

**2030049138** ASSV1005

3.0 I/min. aerator

**2030041424** ASXX1008