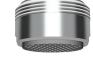

|
| type of mounting          | tap hole                 |
| type of operation         | manual operation         |
| type of tap               | pillar tap               |
| water connection          | hose (gland nut)         |
| Accent colour             | none                     |
| Basic colour              | chrome-look (glossy)     |
|                           |                          |



# **KWC** F3S-Mix F3S-Mix self-closing pillar mixer

Modell-Linie: F3S | F3SM1008

Taps | Self closing taps

### **Optional Accessories**









Aerator 6.0 I/min

**2000104691** ASXX1015

Theft-proof housing for aerator

2000104778 7TAPS0005 PURETHERM under-table thermostat

**2030012758** 

Anti-twist protection for F5S

2030035383 ACXX1001

## **Spare Parts**











**Functional part** 

**2030049138** ASSV1005



Push cap

**2030052693** ASSX1005



Set screw M3x12

**2030052713** ASSX1006



#### 3.0 I/min. aerator

**2030041424** ASXX1008

## Temperature lever

**2030042959** ASXM1004

## Hose

**2030041320** ASXM1001

### Quick-action fastener

**2030042441** ASEX1012