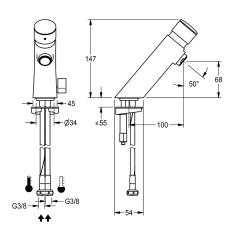

## Technical Data

| Technical Data            |                          |
|---------------------------|--------------------------|
| with backflow preventer   | yes                      |
| depressurised             | no                       |
| with filter               | yes                      |
| functional principle      | hydraulic self-closing   |
| hygiene flushing          | no                       |
| diameter nominal          | DN 15                    |
| inlet size                | G 3/8                    |
| Locking mechanism         | Top section, non-ceramic |
| material fitting          | brass                    |
| type of mixing            | yes                      |
| Pop-up waste set          | no                       |
| with rosettes/cover plate | no                       |
| protective shutdown       | yes                      |
| Spout                     | fixed                    |
| spout projection          | 100 mm                   |
| surface finish fitting    | chromed                  |
| surface treatment fitting | polished                 |
| temperature limit         | yes                      |
| type of mounting          | tap hole                 |
| type of operation         | manual operation         |
| type of tap               | pillar tap               |
| water connection          | hose (gland nut)         |
| Accent colour             | none                     |
| Basic colour              | chrome-look (glossy)     |
|                           |                          |