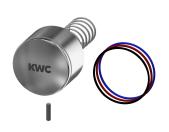

# **KWC** F3S-Mix F3S-Mix self-closing pillar mixer

### Modell-Linie: F3S | F3SM1008

Taps | Self closing taps

### KWC-No.

#### 2030049136

with anti-blocking system 2 (ABS2) for safety switch-off when actuated continuously  $\,$ 

F3S-Mix self-closing DN 15 pillar mixer for sanitary facilities. Self-closing cartridge, hydraulically controlled, self-closing, stepless adjustment of flow duration. With anti-blocking system 2 (ABS2) for safety switch-off when permanently active. For connection to hot

### protective shutdown

yes

and cold water via hoses with integrated non-return valves and strainers. Temperature lever with an adjustable turn-proof temperature stop. High-polished, chrome-plated brass housing. Aerator with an integrated flow rate controller 3.0 l/min.

## Technical Data

| Technical Data            |                          |
|---------------------------|--------------------------|
| with backflow preventer   | yes                      |
| depressurised             | no                       |
| with filter               | yes                      |
| functional principle      | hydraulic self-closing   |
| hygiene flushing          | no                       |
| diameter nominal          | DN 15                    |
| inlet size                | G 3/8                    |
| Locking mechanism         | Top section, non-ceramic |
| material fitting          | brass                    |
| type of mixing            | yes                      |
| Pop-up waste set          | no                       |
| with rosettes/cover plate | no                       |
| protective shutdown       | yes                      |
| Spout                     | fixed                    |
| spout projection          | 100 mm                   |
| surface finish fitting    | chromed                  |
| surface treatment fitting | polished                 |
| temperature limit         | yes                      |
| type of mounting          | tap hole                 |
| type of operation         | manual operation         |
| type of tap               | pillar tap               |
| water connection          | hose (gland nut)         |
| Accent colour             | none                     |
| Basic colour              | chrome-look (glossy)     |
|                           |                          |