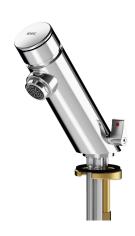

# **KWC** F3S-Mix F3S-Mix self-closing pillar mixer

#### 2030049136

with anti-blocking system 2 (ABS2) for safety switch-off when actuated continuously  $\,$ 

F3S-Mix self-closing DN 15 pillar mixer for sanitary facilities. Self-closing cartridge, hydraulically controlled, self-closing, stepless adjustment of flow duration. With anti-blocking system 2 (ABS2) for safety switch-off when permanently active. For connection to hot

### protective shutdown

yes

and cold water via hoses with integrated non-return valves and strainers. Temperature lever with an adjustable turn-proof temperature stop. High-polished, chrome-plated brass housing. Aerator with an integrated flow rate controller 3.0 l/min.

## Technical Data

| Technical Data            |                          |
|---------------------------|--------------------------|
| with backflow preventer   | yes                      |
| depressurised             | no                       |
| with filter               | yes                      |
| functional principle      | hydraulic self-closing   |
| hygiene flushing          | no                       |
| diameter nominal          | DN 15                    |
| inlet size                | G 3/8                    |
| Locking mechanism         | Top section, non-ceramic |
| material fitting          | brass                    |
| type of mixing            | yes                      |
| Pop-up waste set          | no                       |
| with rosettes/cover plate | no                       |
| protective shutdown       | yes                      |
| Spout                     | fixed                    |
| spout projection          | 100 mm                   |
| surface finish fitting    | chromed                  |
| surface treatment fitting | polished                 |
| temperature limit         | yes                      |
| type of mounting          | tap hole                 |
| type of operation         | manual operation         |
| type of tap               | pillar tap               |
| water connection          | hose (gland nut)         |
| Accent colour             | none                     |
| Basic colour              | chrome-look (glossy)     |
|                           |                          |