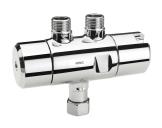

# **KWC** F3S-Mix F3S-Mix self-closing pillar mixer

#### 2030049136

with anti-blocking system 2 (ABS2) for safety switch-off when actuated continuously  $\,$ 

F3S-Mix self-closing DN 15 pillar mixer for sanitary facilities. Self-closing cartridge, hydraulically controlled, self-closing, stepless adjustment of flow duration. With anti-blocking system 2 (ABS2) for safety switch-off when permanently active. For connection to hot

### protective shutdown

yes

and cold water via hoses with integrated non-return valves and strainers. Temperature lever with an adjustable turn-proof temperature stop. High-polished, chrome-plated brass housing. Aerator with an integrated flow rate controller 3.0 l/min.

## Technical Data

| Technical Data            |                          |
|---------------------------|--------------------------|
| with backflow preventer   | yes                      |
| depressurised             | no                       |
| with filter               | yes                      |
| functional principle      | hydraulic self-closing   |
| hygiene flushing          | no                       |
| diameter nominal          | DN 15                    |
| inlet size                | G 3/8                    |
| Locking mechanism         | Top section, non-ceramic |
| material fitting          | brass                    |
| type of mixing            | yes                      |
| Pop-up waste set          | no                       |
| with rosettes/cover plate | no                       |
| protective shutdown       | yes                      |
| Spout                     | fixed                    |
| spout projection          | 100 mm                   |
| surface finish fitting    | chromed                  |
| surface treatment fitting | polished                 |
| temperature limit         | yes                      |
| type of mounting          | tap hole                 |
| type of operation         | manual operation         |
| type of tap               | pillar tap               |
| water connection          | hose (gland nut)         |
| Accent colour             | none                     |
| Basic colour              | chrome-look (glossy)     |
|                           |                          |