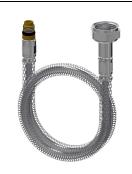

of operation         | manual operation         |
| type of tap               | pillar tap               |
| water connection          | hose (gland nut)         |
| Accent colour             | none                     |
| Basic colour              | chrome-look (glossy)     |
|                           |                          |



# **KWC** F3S-Mix F3S-Mix self-closing pillar mixer

Modell-Linie: F3S | F3SM1008

Taps | Self closing taps

### **Optional Accessories**









Aerator 6.0 I/min

**2000104691** ASXX1015

Theft-proof housing for aerator

2000104778 7TAPS0005 PURETHERM under-table thermostat

**2030012758** 

Anti-twist protection for F5S

2030035383 ACXX1001

## **Spare Parts**











**Functional part** 

**2030049138** ASSV1005



Push cap

**2030052693** ASSX1005



Set screw M3x12

**2030052713** ASSX1006



#### 3.0 I/min. aerator

**2030041424** ASXX1008

## Temperature lever

**2030042959** ASXM1004

## Hose

**2030041320** ASXM1001

### Quick-action fastener

**2030042441** ASEX1012