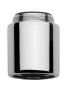

|
| spout projection          | 100 mm                         |
| surface finish fitting    | chromed                        |
| surface treatment fitting | polished                       |
| temperature limit         | No                             |
| thermal disinfection      | No                             |
| type of mounting          | wall mounting                  |
| type of operation         | manual operation               |
| type of tap               | bib tap                        |
| water connection          | threaded connection (external) |
| Accent colour             | none                           |



# **KWC** F3S F3S self-closing bib tap

Modell-Linie: F3S | F3SV1005 Taps | Self closing taps

Basic colour

chrome-look (glossy)

# **Optional Accessories**









Theft-proof housing for aerator

**2000104778** ZTAPS0005

Rosette

**2000101432** ZAQUA003

### Extension adapter

**2000101433** ZAQUA002

## Outlet extension

**2000101463** AQRM909

## **Spare Parts**









Push cap

2030052693 ASSX1005

**Functional part** 

2030049138 ASSV1005

3.0 I/min. aerator

2030041424 ASXX1008

Set screw M3x12

2030052713 ASSX1006