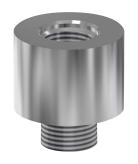

|
| spout projection          | 100 mm                         |
| surface finish fitting    | chromed                        |
| surface treatment fitting | polished                       |
| temperature limit         | No                             |
| thermal disinfection      | No                             |
| type of mounting          | wall mounting                  |
| type of operation         | manual operation               |
| type of tap               | bib tap                        |
| water connection          | threaded connection (external) |
| Accent colour             | none                           |



# **KWC** F3S F3S self-closing bib tap

Modell-Linie: F3S | F3SV1005 Taps | Self closing taps

Basic colour

chrome-look (glossy)

# **Optional Accessories**









Theft-proof housing for aerator

**2000104778** ZTAPS0005

Rosette

**2000101432** ZAQUA003

### Extension adapter

**2000101433** ZAQUA002

## Outlet extension

**2000101463** AQRM909

## **Spare Parts**









Push cap

2030052693 ASSX1005

**Functional part** 

2030049138 ASSV1005

3.0 I/min. aerator

2030041424 ASXX1008

Set screw M3x12

2030052713 ASSX1006