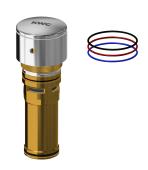

## **Spare Parts**

Push cap

2030052693 ASSX1005

**Functional part** 

2030049138 ASSV1005

3.0 I/min. aerator

2030041424 ASXX1008

Set screw M3x12