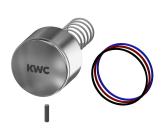

# **Optional Accessories**

Theft-proof housing for aerator

**2000104778** ZTAPS0005

Rosette

**2000101432** ZAQUA003