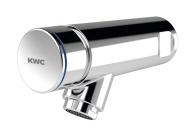

# **KWC** F3S F3S self-closing bib tap

### 2030049137

with anti-blocking system 2 (ABS2) for safety switch-off when actuated continuously  $\,$ 

F3S self-closing DN 15 bib tap for sanitary facilities. Self-closing cartridge, hydraulically controlled, self-closing, adjustable flow duration. With anti-blocking system 2 (ABS2) for safety switch-off

# protective shutdown

No

Yes

when permanently active. For connection to pre-mixed hot water or cold water. High-polished, chrome-plated brass housing. Aerator with an integrated flow rate controller 3.0 l/min.

| Technical Data            |                                |
|---------------------------|--------------------------------|
| with backflow preventer   | No                             |
| depressurised             | No                             |
| with filter               | Yes                            |
| adjustable flow time      | Yes                            |
| functional principle      | hydraulic self-closing         |
| hygiene flushing          | No                             |
| diameter nominal          | DN 15                          |
| Locking mechanism         | Top section, non-ceramic       |
| material fitting          | brass-look                     |
| type of mixing            | No                             |
| Pop-up waste set          | No                             |
| with rosettes/cover plate | No                             |
| protective shutdown       | Yes                            |
| Spout                     | fixed                          |
| spout projection          | 100 mm                         |
| surface finish fitting    | chromed                        |
| surface treatment fitting | polished                       |
| temperature limit         | No                             |
| thermal disinfection      | No                             |
| type of mounting          | wall mounting                  |
| type of operation         | manual operation               |
| type of tap               | bib tap                        |
| water connection          | threaded connection (external) |
| Accent colour             | none                           |