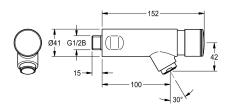

| Technical Data            |                                |
|---------------------------|--------------------------------|
| with backflow preventer   | No                             |
| depressurised             | No                             |
| with filter               | Yes                            |
| adjustable flow time      | Yes                            |
| functional principle      | hydraulic self-closing         |
| hygiene flushing          | No                             |
| diameter nominal          | DN 15                          |
| Locking mechanism         | Top section, non-ceramic       |
| material fitting          | brass-look                     |
| type of mixing            | No                             |
| Pop-up waste set          | No                             |
| with rosettes/cover plate | No                             |
| protective shutdown       | Yes                            |
| Spout                     | fixed                          |
| spout projection          | 100 mm                         |
| surface finish fitting    | chromed                        |
| surface treatment fitting | polished                       |
| temperature limit         | No                             |
| thermal disinfection      | No                             |
| type of mounting          | wall mounting                  |
| type of operation         | manual operation               |
| type of tap               | bib tap                        |
| water connection          | threaded connection (external) |
| Accent colour             | none                           |