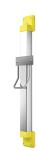

#### 2030052327

Drying recess in lemon yellow colour

**2030052328**Drying recess in signal red colour

F5 hood hair dryer for wall mounting, opto-electronically controlled for touch-free activation, integrated ion technology, brushless and maintenance-free EC motor. Sensor range and safety switch-off for permanent reflexion adjustable using optional bidirectional remote control. Made of thermoplastic material, housing and mounting in light grey, drying recess in white, with 4 air outlets for even hot air distribution.