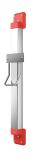

#### 2030052327

Drying recess in lemon yellow colour

**2030052328**Drying recess in signal red colour

F5 hood hair dryer for wall mounting, opto-electronically controlled for touch-free activation, integrated ion technology, brushless and maintenance-free EC motor. Sensor range and safety switch-off for permanent reflexion adjustable using optional bidirectional remote control. Made of thermoplastic material, housing and mounting in light grey, drying recess in white, with 4 air outlets for even hot air distribution.