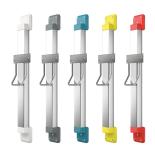

# **Optional Accessories**

Height adjustment for F5 hood hair dryers

**2030052330** ACDR0002

Height adjustment for F5 hood hair dryers

**2030052331** ACDR0003

Height adjustment for F5 hood hair dryers

**2030052332** ACDR0004

Height adjustment for F5 hood hair dryers

**2030052333** ACDR0005

**2030052329** ACDR0001

Bidirectional remote control for electronical fittings F3 and F5

**2030036654** ACEX9005

KWC Group AG | Home: info@kwc.com| Professional: kwc-export.int@kwc.com | www.kwc.com