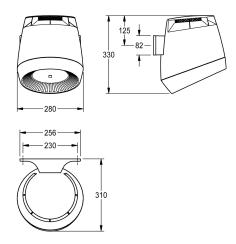

### Accent colour

basalt grey

pearl gentian blue

lemon yellow

signalred

Operating voltage 230 V AC, 50/60 Hz Overall power 1300 W Heating power 1200 W Protective system IP23 Air quantity 190 m3/h = 53 l/s Air speed 8 m/s Noise level 66 db (A) Dimensions 280 x 331 x 307 mm (W x H x D)

# Technical Data

| lechnical Data          |  |
|-------------------------|--|
| blower output           |  |
| input supply voltage Hz |  |
| input supply voltage V  |  |
| heating power           |  |
| material                |  |
| overall depth           |  |
| overall height          |  |
| overall width           |  |
| protective system IP    |  |
| sound level             |  |
| total power             |  |
| type of fixing          |  |
| type of mounting        |  |
| type of operation       |  |
| Accent colour           |  |
| Basic colour            |  |

| 190 Cubic Meter/Hour      |  |
|---------------------------|--|
| 50 Hertz (1/second)       |  |
| 230 Volt                  |  |
| 1,200 Watt                |  |
| synthetic                 |  |
| 307 mm                    |  |
| 331 mm                    |  |
| 280 mm                    |  |
| IP23                      |  |
| 66 Decibels (A Weighting) |  |
| 1,300 Watt                |  |
| screw                     |  |
| wall mounting             |  |
| sensor operation          |  |
| white                     |  |
| light grey                |  |