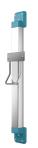

# 2030052324

Drying recess in pearl gentian blue colour

#### 2030052327

Drying recess in lemon yellow colour

**2030052328**Drying recess in signal red colour

F5 hood hair dryer for wall mounting, opto-electronically controlled for touch-free activation, integrated ion technology, brushless and maintenance-free EC motor. Sensor range and safety switch-off for permanent reflexion adjustable using optional bidirectional remote control. Made of thermoplastic material, housing and mounting in light grey, drying recess in white, with 4 air outlets for even hot air distribution.