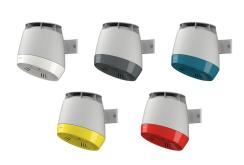

### 2030052323

Drying recess in basalt grey colour

# 2030052324

Drying recess in pearl gentian blue colour

#### 2030052327

Drying recess in lemon yellow colour

**2030052328**Drying recess in signal red colour

F5 hood hair dryer for wall mounting, opto-electronically controlled for touch-free activation, integrated ion technology, brushless and maintenance-free EC motor. Sensor range and safety switch-off for permanent reflexion adjustable using optional bidirectional remote control. Made of thermoplastic material, housing and mounting in light grey, drying recess in white, with 4 air outlets for even hot air distribution.

### Accent colour

basalt grey

pearl gentian blue

lemon yellow

signalred

Operating voltage 230 V AC, 50/60 Hz Overall power 1300 W Heating power 1200 W Protective system IP23 Air quantity 190 m3/h = 53 l/s Air speed 8 m/s Noise level 66 db (A) Dimensions 280 x 331 x 307 mm (W x H x D)