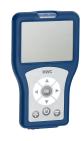

Height adjustment for F5 hood hair dryers

**2030052333** ACDR0005

**2030052329** ACDR0001

Bidirectional remote control for electronical fittings F3 and F5

**2030036654** ACEX9005

KWC Group AG | Home: info@kwc.com| Professional: kwc-export.int@kwc.com | www.kwc.com