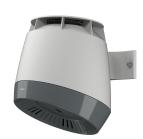

# KWC F5 Hood hair dryer

### 2030052327

Drying recess in lemon yellow colour

**2030052328**Drying recess in signal red colour

F5 hood hair dryer for wall mounting, opto-electronically controlled for touch-free activation, integrated ion technology, brushless and maintenance-free EC motor. Sensor range and safety switch-off for permanent reflexion adjustable using optional bidirectional remote control. Made of thermoplastic material, housing and mounting in light grey, drying recess in basalt grey, with 4 air outlets for even hot air distribution.