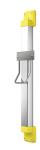

### 2030052327

Drying recess in lemon yellow colour

**2030052328**Drying recess in signal red colour

F5 hood hair dryer for wall mounting, opto-electronically controlled for touch-free activation, integrated ion technology, brushless and maintenance-free EC motor. Sensor range and safety switch-off for permanent reflexion adjustable using optional bidirectional remote control. Made of thermoplastic material, housing and mounting in light grey, drying recess in basalt grey, with 4 air outlets for even hot air distribution.

### Accent colour

white

basalt grey

pearl gentian blue

lemon yellow

signalred

Operating voltage 230 V AC, 50/60 Hz Overall power 1300 W Heating power 1200 W Protective system IP23 Air quantity 190 m3/h = 53 l/s Air speed 8 m/s Noise level 66 db (A) Dimensions 280 x 331 x 307 mm (W x H x D)