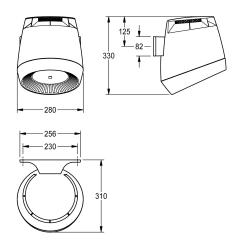

### 2030052327

Drying recess in lemon yellow colour

**2030052328**Drying recess in signal red colour

F5 hood hair dryer for wall mounting, opto-electronically controlled for touch-free activation, integrated ion technology, brushless and maintenance-free EC motor. Sensor range and safety switch-off for permanent reflexion adjustable using optional bidirectional remote control. Made of thermoplastic material, housing and mounting in light grey, drying recess in basalt grey, with 4 air outlets for even hot air distribution.

### Accent colour

white

basalt grey

pearl gentian blue

lemon yellow

signalred

Operating voltage 230 V AC, 50/60 Hz Overall power 1300 W Heating power 1200 W Protective system IP23 Air quantity 190 m3/h = 53 l/s Air speed 8 m/s Noise level 66 db (A) Dimensions 280 x 331 x 307 mm (W x H x D)