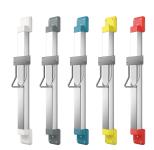

# **Optional Accessories**

**2030052330** ACDR0002

Height adjustment for F5 hood hair dryers

**2030052329** ACDR0001

Height adjustment for F5 hood hair dryers

Height adjustment for F5 hood hair dryers **2030052331** ACDR0003

Height adjustment for F5 hood hair dryers

**2030052332** ACDR0004

Height adjustment for F5 hood hair dryers

**2030052333** ACDR0005

Bidirectional remote control for electronical fittings F3 and F5

**2030036654** ACEX9005